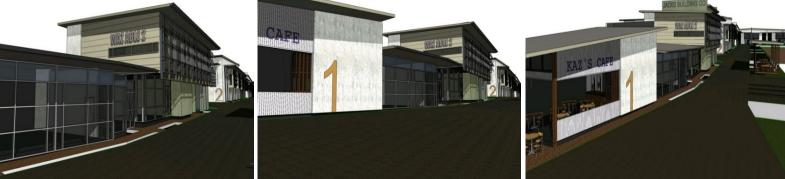

## **?Burpengary Business Park? General Industry Units Now Selling**

The business park will offer the following:

- General Industry units from 69m? to 600m?
- On Site caf? / take away
- Mezzanine storage and offices available in most units
- 3 Phase power to 100 amps per phase
- Industrial units with high roller door access & office entry
- Shop front style units at entry to estate
- Every unit has own amenities plus Kitchen area
- Majority of units facing east to catch prevailing breezes
- Abundant car parking around whole estate
- Exclusive parking to each tenancy

Get in early to secure

Retail FOR SALE \$150,000 60sqm