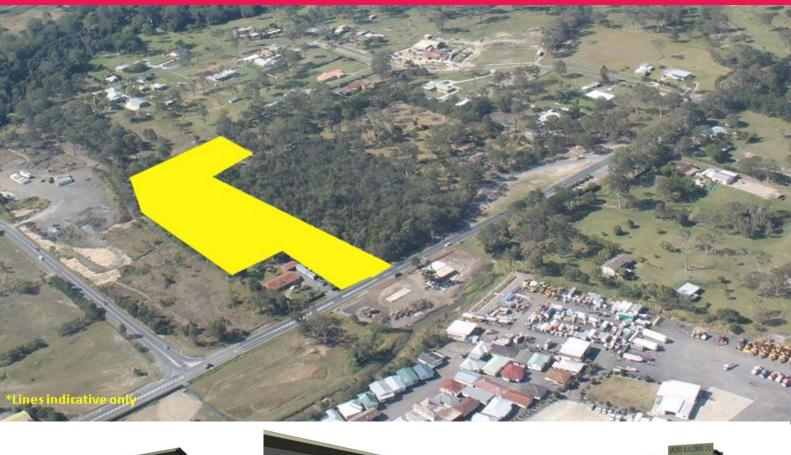

## 5/542 Old Bay Road, Burpengary QLD 4505

## **?Burpengary Business Park? General Industry Units Now Selling**

The business park will offer the following:

- General Industry units from 69m? to 600m?
- On Site caf? / take away
- Mezzanine storage and offices available in most units
- 3 Phase power to 100 amps per phase
- Industrial units with high roller door access & office entry
- Shop front style units at entry to estate
- Every unit has own amenities plus Kitchen area
- Majority of units facing east to catch prevailing breezes
- Abundant car parking around whole estate
- Exclusive parking to each tenancy

Get in early to secure

Retail FOR SALE \$150,000 60sqm