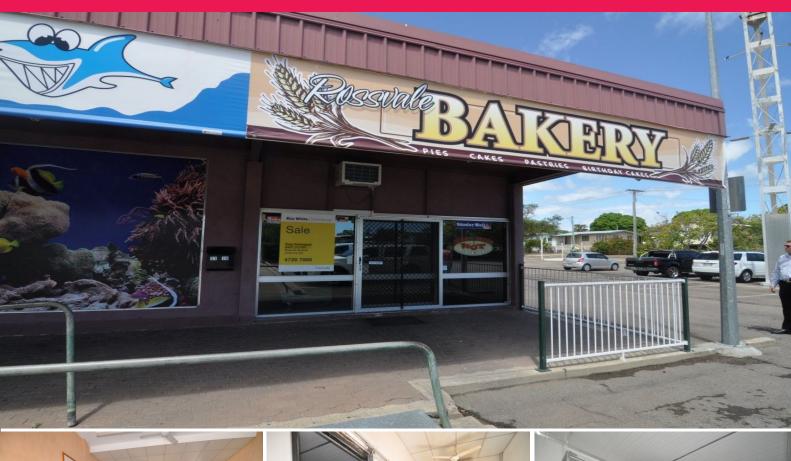

6/16-24 Brampton Avenue, Cranbrook QLD 4814

## Fully equipped Bakery / Cafe - Rossvale Centre

This strata titled unit within the Rossvale Centre which is located just off Nathan and Charles Streets near Stockland K-Mart is offered for urgent sale.

The property is owner occupied and has been trading up until December as "Rossvale Bakery". The centre benefits from high levels of accessibility via three suburban local street frontages. There is an extensive inventory included in the sale, please see the attached list.