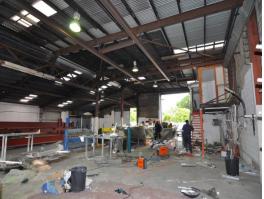

## Fairfield Waters/Idalia Workshop for Lease

This neat and tidy workshop or warehouse is offered for lease at bargain basement rates. The right hand side portion of the shed is currently occupied by the owner for storage only and we are seeking a suitable tenant to occupy the left hand side of the building.

Total area of 413m2, including shared bathroom and shower. Contact Ray White Commercial to arrange an inspection.

Industrial FOR LEASE

413sqm

Ray White. Commercial
Townsville

**Troy Townsend** 0407213887

troy.townsend@raywhite.com