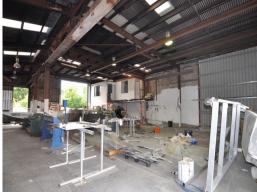

## Fairfield Waters/Idalia Workshop for Lease

This neat and tidy workshop or warehouse is offered for lease at bargain basement rates. The right hand side portion of the shed is currently occupied by the owner for storage only and we are seeking a suitable tenant to occupy the left hand side of the building.

Total area of 413m2, including shared bathroom and shower. Contact Ray White Commercial to arrange an inspection.

Industrial FOR LEASE

413sqm

Ray White. Commercial
Townsville

**Troy Townsend** 0407213887

troy.townsend@raywhite.com