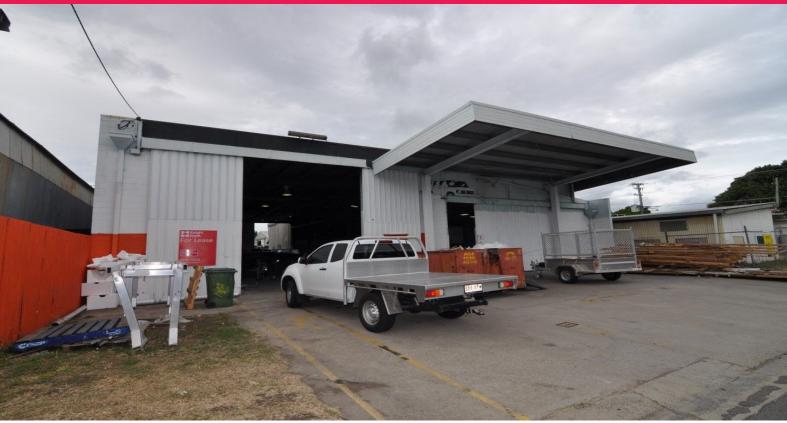

## Fairfield Waters/Idalia Workshop for Lease

This neat and tidy workshop or warehouse is offered for lease at bargain basement rates. The right hand side portion of the shed is currently occupied by the owner for storage only and we are seeking a suitable tenant to occupy the left hand side of the building.

Total area of 413m2, including shared bathroom and shower. Contact Ray White Commercial to arrange an inspection.

Industrial FOR LEASE

413sqm

Ray White. Commercial
Townsville

**Troy Townsend** 0407213887

troy.townsend@raywhite.com