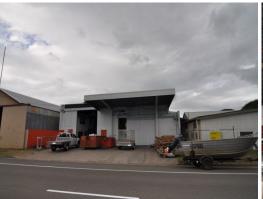

## Fairfield Waters/Idalia Workshop for Lease

This neat and tidy workshop or warehouse is offered for lease at bargain basement rates. The right hand side portion of the shed is currently occupied by the owner for storage only and we are seeking a suitable tenant to occupy the left hand side of the building.

Total area of 413m2, including shared bathroom and shower. Contact Ray White Commercial to arrange an inspection.

Industrial FOR LEASE

413sqm

Ray White. Commercial
Townsville

**Troy Townsend** 0407213887

troy.townsend@raywhite.com