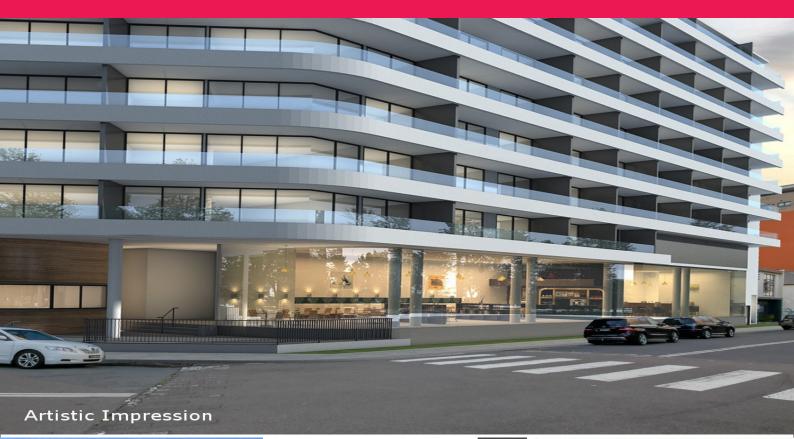

## A Grade Office 100m from Transport Interchange

The ground floor commercial suite is available at the Brand New Development ?The Huxley?; a 64 apartment building presently under construction, 100m east of the Wickham Interchange.

-Brand New A Grade office space positioned to benefit from the NSW State Governments \$75 million development of the Wickham Interchange and proposed Light Rail Project, offering massive corner exposure

-245sqm (approx.) ground floor commercial with a 5m floor to ceiling height and 30m wide glass frontage immediately facing the proposed light rail corridor

-Suitable for a variety

Retail FOR LEASE Contact Agent for Details 245sqm