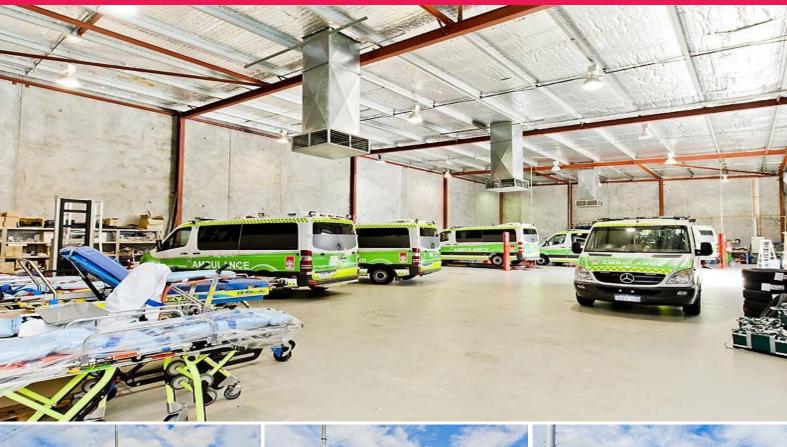

## WELL EQUIPPED OFFICE, SHOWROOM AND WAREHOUSE READY FOR OCCUPATION!

Situated within the Perth commercial market of Belmont and positioned with outstanding access to Great Eastern Highway. The property is located on the prime corner of Abernethy Road and Francisco Street which provides access to the CBD and Perth airport as well as the established industrial areas of Welshpool / Kewdale.

The property benefits from its direct access to both Tonkin Highway and the Graham Farmer Freeway, reinforcing Belmont as one of Perth's most strategic commercial locations.

Key Features Include:

Offices