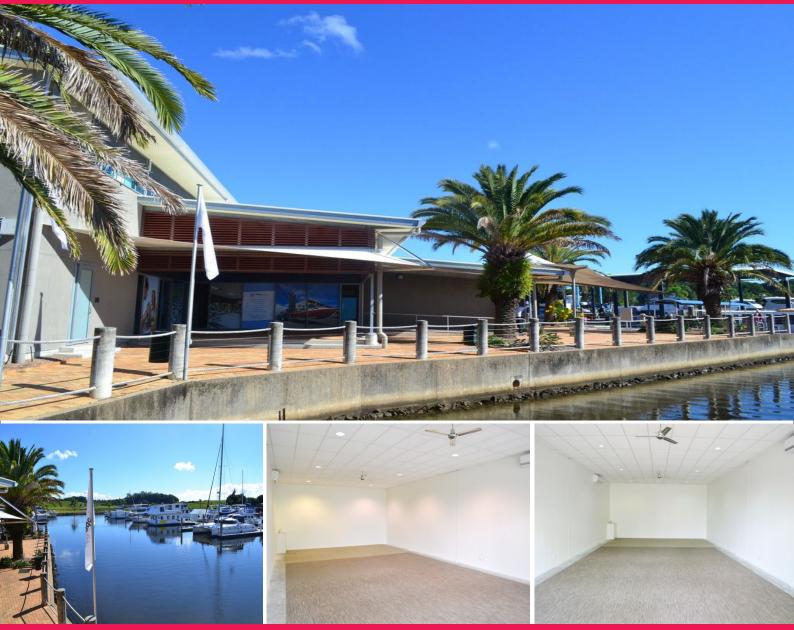

## No Outgoings, 5 Units Leased, Only 1 Remains!

- \* 100m2\* of air conditioned open plan space
- \* Freshly painted, new kitchenette & new air con
- \* Huge 283 berth marina with ample parking for 50 plus cars close by
- \* New cafe onsite opening mid September 2017!
- \* Servicing 1,174\* residences in the immediate area
- \* Future growth with on going developments
- \* Motivated landlord, incentives on offer!

## \*approx

Please contact the listing agent for more details by clicking on the link above.

Disclaimer: Ray White has not indep Offices

FOR LEASE

100sqm

Shaun Robinson 0403 416 419 s.robinson@rwsp.net