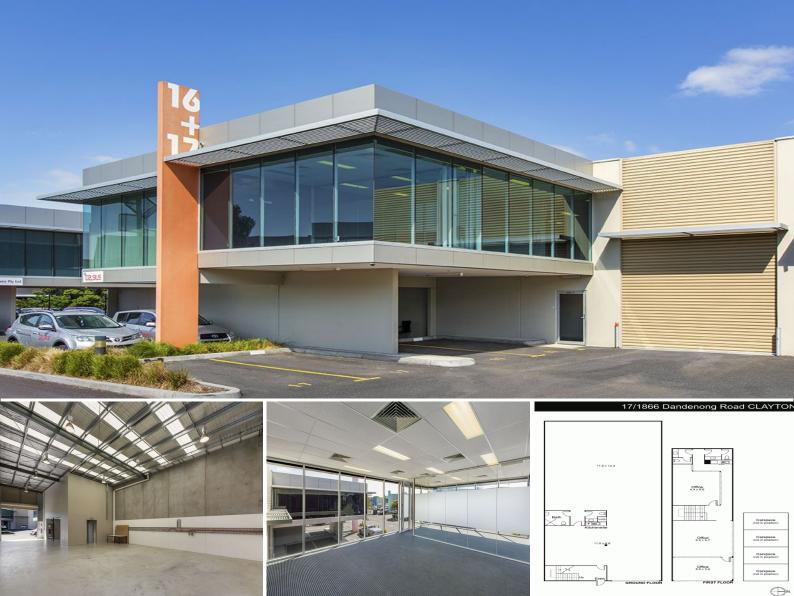

## 17/ 1866 Dandenong Road, Clayton VIC 3168

## Modern Warehouse/Office ? Powerhouse

Ray White Commercial proudly presents this rare offering of a quality property in a tightly held prestigious Industrial development on Dandenong Road (Princess Highway). The facility has been upgraded with a professional office fit-out and kitchen facilities with dual amenities along with a list of inclusions:

• 160amps - 3 phase power
• 4 Car spaces on title
• Air-conditioned offices
• Data points
• Glass partitioned offices
• High clearance warehouse
• Electric roller door

Ideally located close to major arterials along with tax depreciation benefits will add value to your business. Whether you intend to occupy or

Industrial FOR SALE

398sqm

Brett Diston 0439365532 brett.diston@raywhite.com