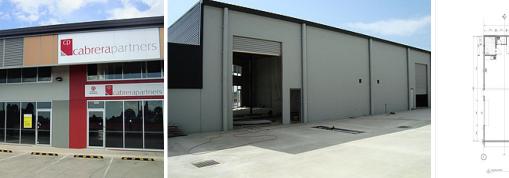

## Great opportunity in the ultimate location

Multi-purpose 356m2 unit with inclusions and benefits in the heart of North Lakes.

Internal Features:

- Toilet & Basin (incl tiling to floors & walls, grab rails, mixers etc)
- Provision for additional toilet & basin if required
- Kitchenette with 50ltr electric hot water unit
- Approval for up to 150m2 mezzanine floor
- Single phase electricity connection

**External Features:** 

- Rear roller door with designated loading bay immediately out-side
- Exclusive car parking
- Roof-top plant deck s

Showrooms/bulky Goods FOR SALE Contact Agent 356sqm