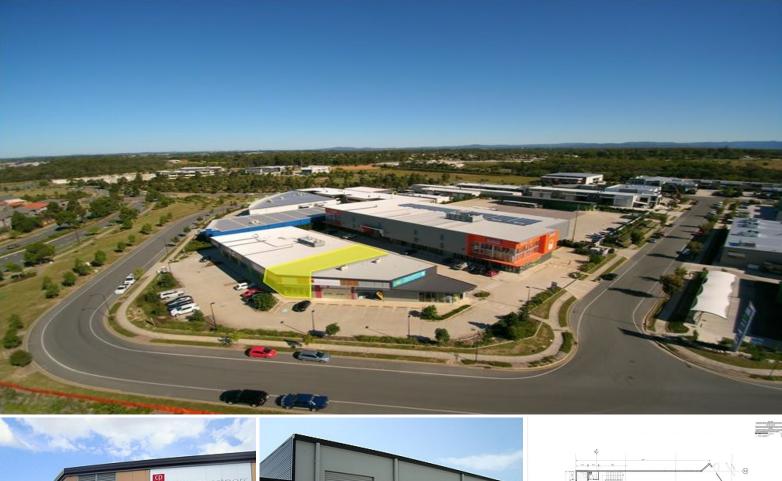

## 3/14 Burke Crescent, North Lakes QLD 4509

## Great opportunity in the ultimate location

Multi-purpose 356m2 unit with inclusions and benefits in the heart of North Lakes.

Internal Features:

- Toilet & Basin (incl tiling to floors & walls, grab rails, mixers etc)
- Provision for additional toilet & basin if required
- Kitchenette with 50ltr electric hot water unit
- Approval for up to 150m2 mezzanine floor
- Single phase electricity connection

**External Features:** 

- Rear roller door with designated loading bay immediately out-side
- Exclusive car parking
- Roof-top plant deck s

Showrooms/bulky Goods FOR SALE Contact Agent 356sqm