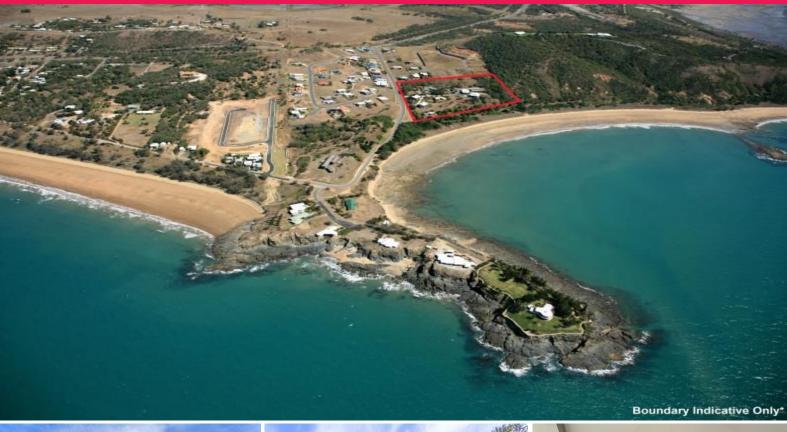

## 37 Haven Road, Emu Park QLD 4710

## Redevelop, Subdivide, Occupy\* - Overlooking Great Keppel Island

Regarded as one of the most prestigious locations on the Capricorn Coast in Queensland. The property is situated directly above the beach and boasts uninterrupted, panoramic views over Keppel Bay to the Keppel Islands.

Offered for the first time in 70 years, this outstanding parcel of land provides a wide variety of possible uses including redevelopment, subdivision and / or occupancy\*.

The property currently comprises:

Leisure FOR SALE

2057sqm

Pat O'Driscoll

0418 792 571 pat.o'driscoll@au.knightfrank.com

**Neale Crow** 

0418 886 162 neale.crow@au.knightfrank.com