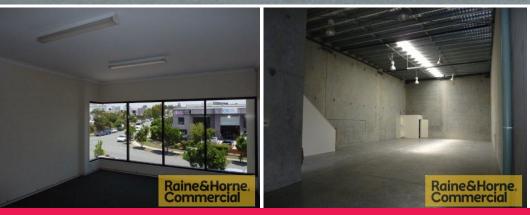

## 241sqm Well Presented Industrial Unit with Direct Access

This tilt panel industrial unit is located in a complex of three and is ideal for storage/warehousing.

- \* 20sqm (approx.) air conditioned office on mezzanine floor
- \* 221sqm (approx.) of clear span warehouse
- \* Container height electric roller door
- \* Direct access to the street
- \* Alarm and security grilles
- \* Own amenities
- \* Carparking adjacent to unit
- \* Small complex of three units
- \* FOR SALE @ \$495,000 + GST
- \* FOR LEASE @ \$2850 gross per calendar month + GST