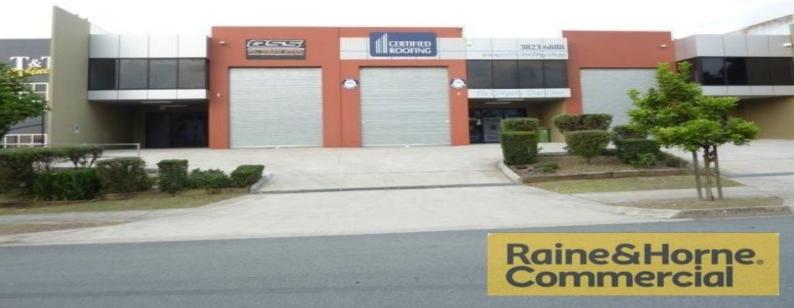

## 1/8 India Street, Capalaba QLD 4157

## 241sqm Well Presented Industrial Unit with Direct Access

This tilt panel industrial unit is located in a complex of three and is ideal for storage/warehousing.

- \* 20sqm (approx.) air conditioned office on mezzanine floor
- \* 221sqm (approx.) of clear span warehouse
- \* Container height electric roller door
- \* Direct access to the street
- \* Alarm and security grilles
- \* Own amenities
- \* Carparking adjacent to unit
- \* Small complex of three units
- \* FOR SALE @ \$495,000 + GST
- \* FOR LEASE @ \$2850 gross per calendar month + GST