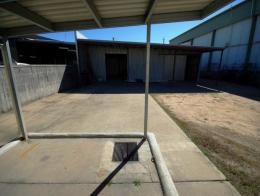

## Warehouse with Wash Down Bay & Oil Separator

The property enjoys a good location in central Garbutt and can be subdivided into 240 and 110 square metres if required.

Full concrete hardstand and security fenced site. There is a covered wash down bay with oil seperator.