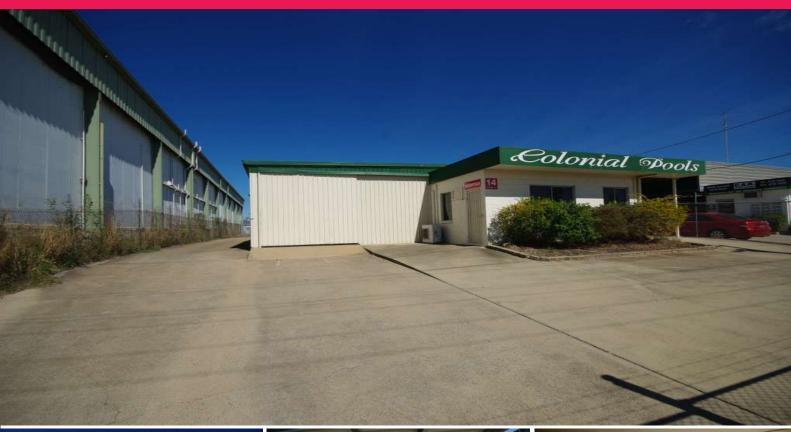

## 14 Schmid Street, Garbutt QLD 4814

## Warehouse with Wash Down Bay & Oil Separator

The property enjoys a good location in central Garbutt and can be subdivided into 240 and 110 square metres if required.

Full concrete hardstand and security fenced site. There is a covered wash down bay with oil seperator.

Lease incentive available.

240m2 \$1,800/mth or 350m2 \$\$2,625/mth

To arrange an inspection contact Ray White Commercial 07 4726 7888 Agents Tony Parker 0419 677798 Troy Townsend 0407 213887

Industrial FOR LEASE