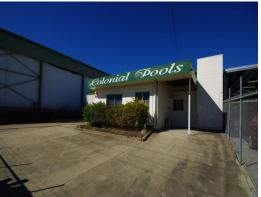

## 14 Schmid Street, Garbutt QLD 4814

## Warehouse with Wash Down Bay & Oil Separator

The property enjoys a good location in central Garbutt and can be subdivided into 240 and 110 square metres if required.

Full concrete hardstand and security fenced site. There is a covered wash down bay with oil seperator.

Lease incentive available.

240m2 \$1,800/mth or 350m2 \$\$2,625/mth

To arrange an inspection contact Ray White Commercial 07 4726 7888 Agents Tony Parker 0419 677798 Troy Townsend 0407 213887

Industrial FOR LEASE