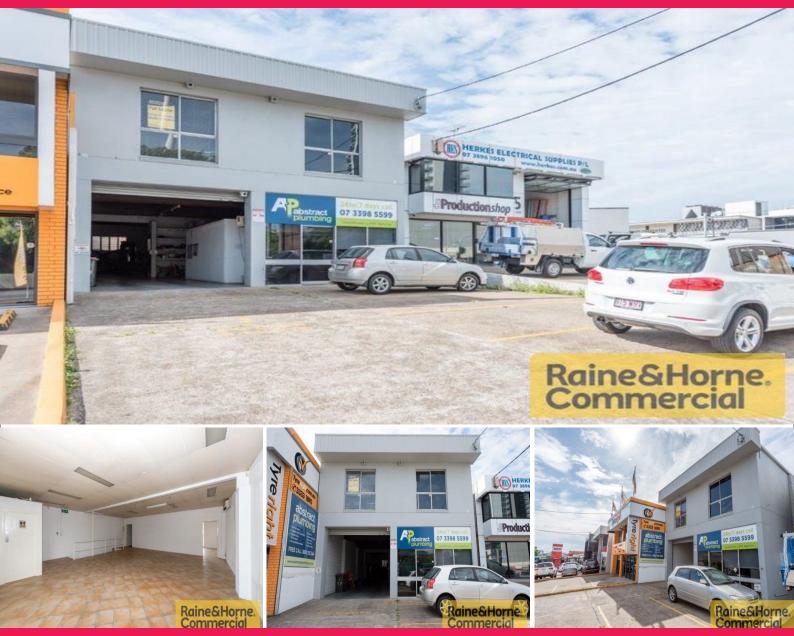

## 1/57 Wellington Road, East Brisbane QLD 4169

## Tidy Office Space - Only \$220 p/sqm Gross

- \* 100sqm quality first floor office space on busy Wellington Road
- \* 3 car parks included
- \* Massive signage and exposure to thousands of cars passing daily
- \* Fully secured site
- \* Air-conditioned and tiled floors
- \* Priced to lease!
- \* Inspect this property today with the exclusive agent!

Outgoings - Included in Rent

Please Quote Property ID. 2855618

Industrial

FOR LEASE

100sqm

Raine&Horne. Commercial

**Nick Zervos** 

0411 662 200