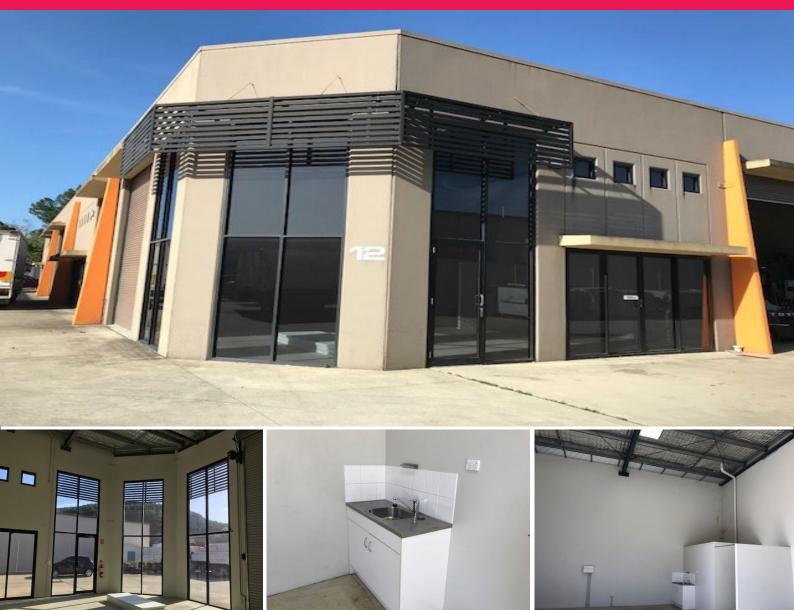

## **Neat Unit in Gated Complex**

- 90sqm\* unit industrial unit with grease trap
- Originally approved as an industrial take away
- Flood free unit in quality secure gated complex
- High access roller door with glass entry doors
- Available now

For more information or to arrange an inspection, please contact Darren Jones on 0402 188 648. Ray White Commercial GC South Shop 14 'The Strand', Griffith Street, Coolangatta QLD 4225 Servicing Northern NSW and the Southern Gold Coast

\*approximately

Industrial FOR LEASE

90sqm

Darren Jones 0402 188 648 darren.jones@raywhite.com