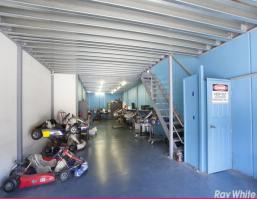

## INDUSTRIAL INVESTMENT IN VERY SUCCESSFUL ESTATE - OFFERS WELCOME!

- Total building area (industrial) 440m2 approx.
- Including 90m2 approx. air conditioned and heated office plus showroom
- Air conditioning throughout factory
- Electric motorised roller door (container height)
- Two (2) year lease commenced February 2016
- Two (2) further options of two (2) years
- Currently returning \$30,160 p/a net.
- Amenities include M/F toilets and kitchenette
- 4 car parks on title

An excellent opportunity for the astute investor to purchase this well-presented container high warehouse in Clay

Industrial

FOR SALE

440sqm