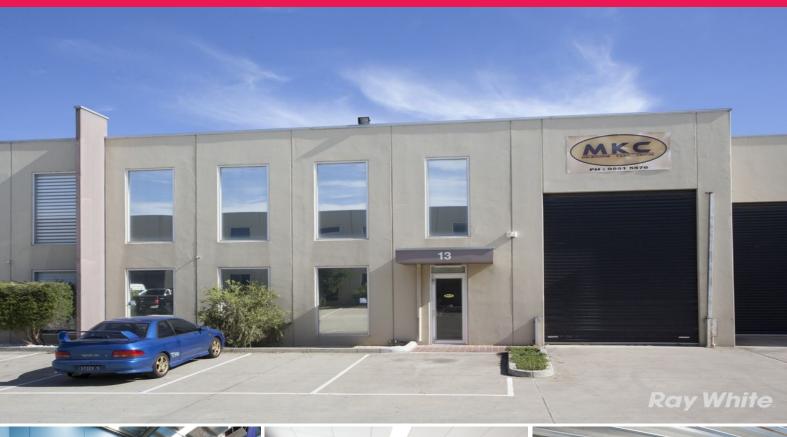

## Ray White.

13/632-642 Clayton Road, Clayton South VIC 3169

## INDUSTRIAL INVESTMENT IN VERY SUCCESSFUL ESTATE - OFFERS WELCOME!

- Total building area (industrial) 440m2 approx.
- Including 90m2 approx. air conditioned and heated office plus showroom
- Air conditioning throughout factory
- Electric motorised roller door (container height)
- Two (2) year lease commenced February 2016
- Two (2) further options of two (2) years
- Currently returning \$30,160 p/a net.
- Amenities include M/F toilets and kitchenette
- 4 car parks on title

An excellent opportunity for the astute investor to purchase this well-presented container high warehouse in Clay

Industrial

FOR SALE

440sqm