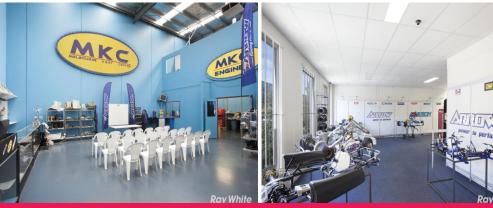

## INDUSTRIAL INVESTMENT IN VERY SUCCESSFUL ESTATE - OFFERS WELCOME!

- Total building area (industrial) 440m2 approx.
- Including 90m2 approx. air conditioned and heated office plus showroom
- Air conditioning throughout factory
- Electric motorised roller door (container height)
- Two (2) year lease commenced February 2016
- Two (2) further options of two (2) years
- Currently returning \$30,160 p/a net.
- Amenities include M/F toilets and kitchenette
- 4 car parks on title

An excellent opportunity for the astute investor to purchase this well-presented container high warehouse in Clay

Industrial

FOR SALE

440sqm