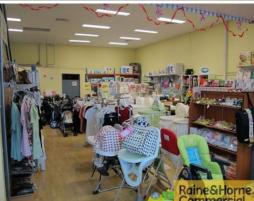

## Affordable Showroom/Office/Warehouse with Boundary Road Exposure

- o 192sqm Modern Tilt Panel Unit in popular Archerfield complex
- o Converted to air-conditioned showroom with 3.9m height throughout
- o 161sqm of open plan space allowing for a variety of uses
- o Access via an electric roller door & 3 Phase Power available
- o 31sqm of mezzanine storage space
- o Fantastic signage & exposure to busy Boundary Road
- o Complex has two driveway access allowing for easy traffic flow
- o This is a hard to come by property? Inspect today!

Please quote property ID: 6725136

Showrooms/bulky Goods FOR SALE

192sqm