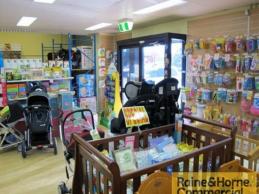

## Affordable Showroom/Office/Warehouse with Boundary Road Exposure

- o 192sqm Modern Tilt Panel Unit in popular Archerfield complex
- o Converted to air-conditioned showroom with 3.9m height throughout
- o 161sqm of open plan space allowing for a variety of uses
- o Access via an electric roller door & 3 Phase Power available
- o 31sqm of mezzanine storage space
- o Fantastic signage & exposure to busy Boundary Road
- o Complex has two driveway access allowing for easy traffic flow
- o This is a hard to come by property? Inspect today!

Please quote property ID: 6725136

Showrooms/bulky Goods FOR SALE

192sqm