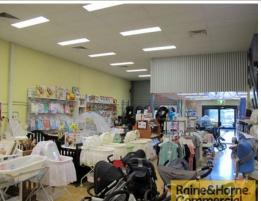

## Affordable Showroom/Office/Warehouse with Boundary Road Exposure

- o 192sqm Modern Tilt Panel Unit in popular Archerfield complex
- o Converted to air-conditioned showroom with 3.9m height throughout
- o 161sqm of open plan space allowing for a variety of uses
- o Access via an electric roller door & 3 Phase Power available
- o 31sqm of mezzanine storage space
- o Fantastic signage & exposure to busy Boundary Road
- o Complex has two driveway access allowing for easy traffic flow
- o This is a hard to come by property? Inspect today!

Please quote property ID: 6725136

Showrooms/bulky Goods FOR SALE

192sqm