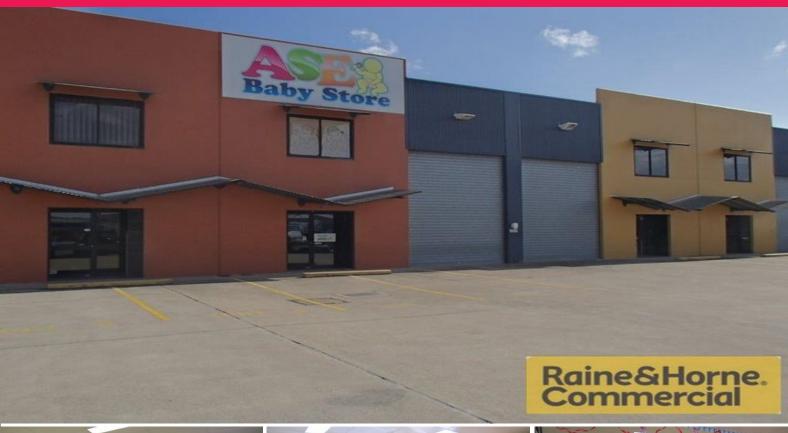

## Affordable Showroom/Office/Warehouse with Boundary Road Exposure

- o 192sqm Modern Tilt Panel Unit in popular Archerfield complex
- o Converted to air-conditioned showroom with 3.9m height throughout
- o 161sqm of open plan space allowing for a variety of uses
- o Access via an electric roller door & 3 Phase Power available
- o 31sqm of mezzanine storage space
- o Fantastic signage & exposure to busy Boundary Road
- o Complex has two driveway access allowing for easy traffic flow
- o This is a hard to come by property? Inspect today!

Please quote property ID: 6725136

Showrooms/bulky Goods FOR SALE

192sqm