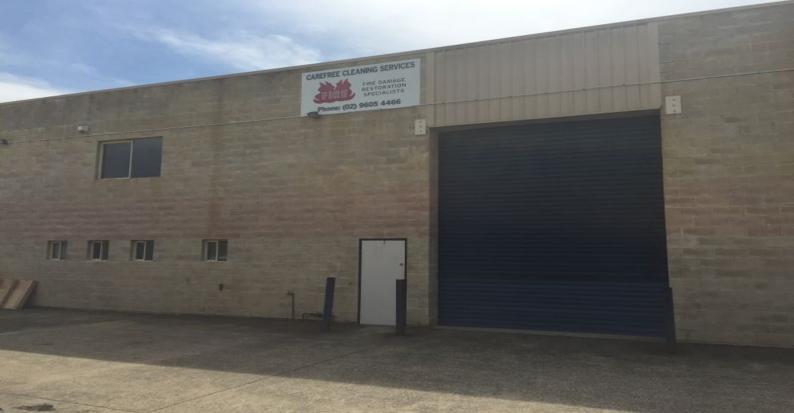

## 276m? Clearspan Factory/Warehouse

Located in the popular Ingleburn industrial precinct amongst a variety of small to medium industrial occupiers, only minutes walk to Ingleburn train station and less than 2 kilometres to the M5 motorway which provides direct access to the Sydney CBD in less than 45 minutes.

This clearspan factory/warehouse is situated in a bessar block complex of four (4) units with small mezzanine office.

More features include:

- Ample onsite car parking
- 3 phase power
- M/F amenities and shower
- Alarm system
- Container height roll