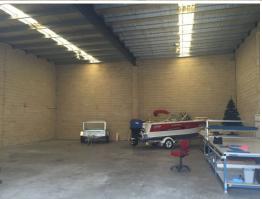

## 276m? Clearspan Factory/Warehouse

Located in the popular Ingleburn industrial precinct amongst a variety of small to medium industrial occupiers, only minutes walk to Ingleburn train station and less than 2 kilometres to the M5 motorway which provides direct access to the Sydney CBD in less than 45 minutes.

This clearspan factory/warehouse is situated in a bessar block complex of four (4) units with small mezzanine office.

More features include:

- Ample onsite car parking
- 3 phase power
- M/F amenities and shower
- Alarm system
- Container height roll