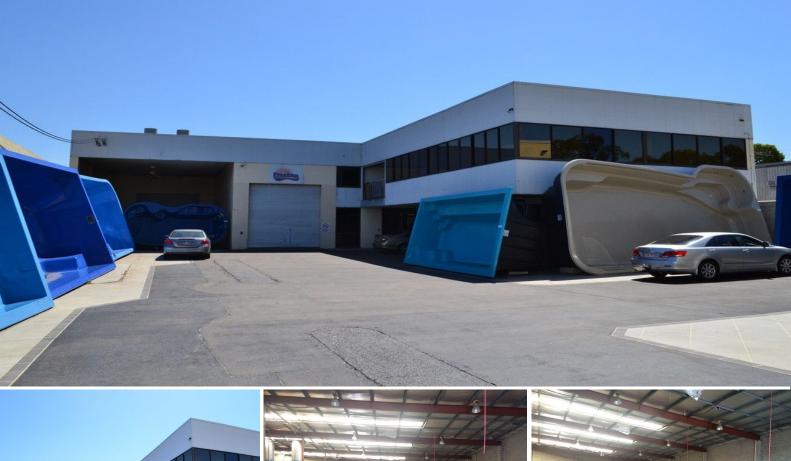

## **Most Motivated Landlord On Our Books!**

- \* 1,023m2\* warehouse available now
- \* Incl. 764m2 warehouse space
- \* Plus 159m2\* office area if required
- \* 80m2\* spray booth, can remain if needed
- \* 100m2\* undercover awning for deliveries
- \* Male and female amenities with shower
- \* Ample car parking
- \* Easy access to M1 Pacific Motorway
- \* Owners extremely motivated!
- \* Incentives on offer

\*approx

Please contact the listing agent for more details by clicking on the link above.

Industrial FOR LEASE

1023sqm

Shay Fairhurst 0405 558 865 s.fairhurst@rwsp.net Shaun Robinson 0403 416 419 s.robinson@rwsp.net