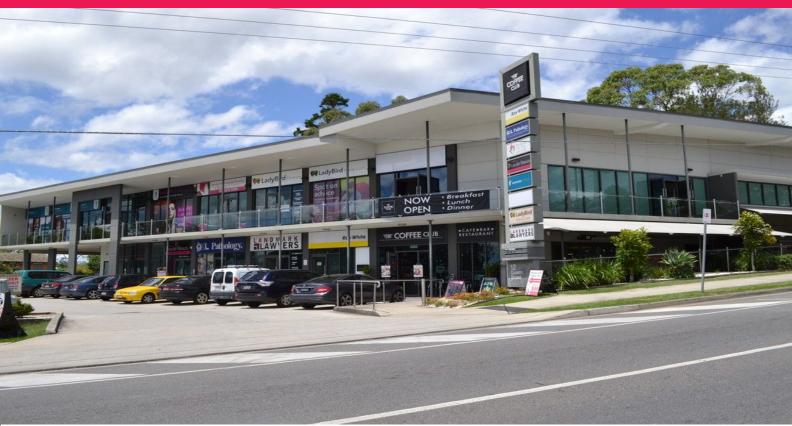

# Ray White.

Level 1, 5/12 Queen Street, Goodna QLD 4300

### A Grade Office With Exposure

- \* 138m2\* A grade first floor office
- \* Fully air-conditioned and carpeted unit
- \* Disabled access via lift
- \* Own amenities and kitchenette
- \* Ample onsite car parking
- \* Surrounded by national tenants
- \* Incentives on offer

#### Offices

FOR LEASE

138sqm