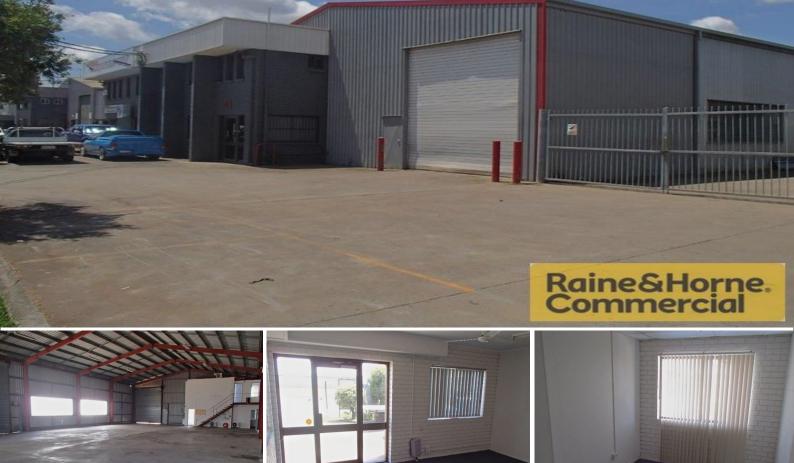

## Only \$70 p/sqm ? Come & Get It!

• Well positioned 613sqm bessor brick/metal clad freestander • 545sqm of clearspan warehouse with 5.8m ? 7.5m internal height • 68sqm of recently refurbished air-conditioned office space • Access via 2 x 4.2m wide container height roller doors • Huge 3 phase power with over 350amps available • General Industry C zoning allows for a variety of users • Only 650 metres from the Ipswich Motorway on ramp • The cheapest warehouse in Rocklea ? Not to be missed!

Contact Raine & Horne Commercial for further information or to organise an inspection.

Please quote property id 2856210

Industrial FOR LEASE

Raine&Horne. Commercial

613sqm

Paul Flego 0406 604 767 paul@rnhcommercial.com.au Michael Cars 0423 188 698 michael@RnHcommercial.com.au