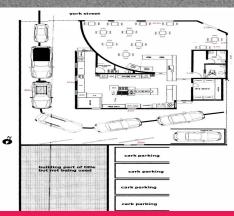

## Corner Site in the Heart of Redevelopment Activity

- This corner site sits at the junction of York Street and Bathurst Street opposite the Officeworks building and brand new Woolworths supermarket
- Suitable for a multitude of uses, the building includes a shell of 175sqm with fully equipped kitchen and dining area
- A drive-thru has been developed under the main roofline with the potential for further car parking on-site
- A must see for businesses looking to capitalise on one of Launceston's busiest corners, opposite some exciting new developments

Retail FOR LEASE

175sqm

**Robert Dixon** 

+61 408 134 025 rob.dixon@au.knightfrank.com

**David Webster** 

0419 516 629 david.webster@au.knightfrank.com