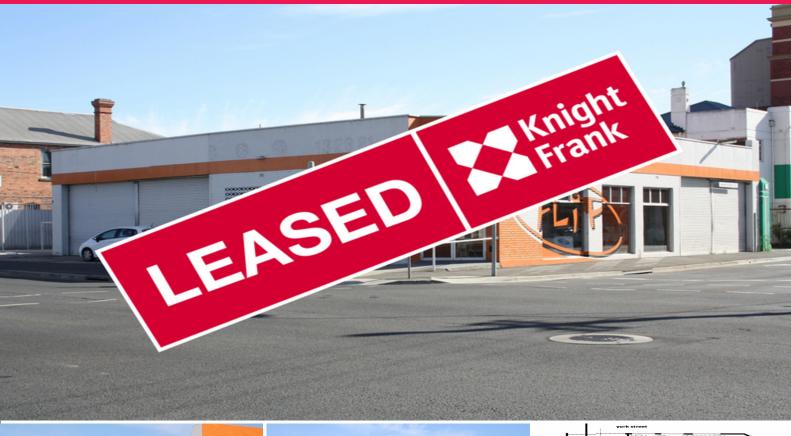

222 York Street, Launceston TAS 7250

## Corner Site in the Heart of Redevelopment Activity

- This corner site sits at the junction of York Street and Bathurst Street opposite the Officeworks building and brand new Woolworths supermarket
- Suitable for a multitude of uses, the building includes a shell of 175sqm with fully equipped kitchen and dining area
- A drive-thru has been developed under the main roofline with the potential for further car parking on-site
- A must see for businesses looking to capitalise on one of Launceston's busiest corners, opposite some exciting new developments