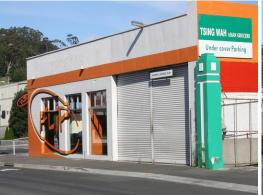

222 York Street, Launceston TAS 7250

## Corner Site in the Heart of Redevelopment Activity

- This corner site sits at the junction of York Street and Bathurst Street opposite the Officeworks building and brand new Woolworths supermarket
- Suitable for a multitude of uses, the building includes a shell of 175sqm with fully equipped kitchen and dining area
- A drive-thru has been developed under the main roofline with the potential for further car parking on-site
- A must see for businesses looking to capitalise on one of Launceston's busiest corners, opposite some exciting new developments