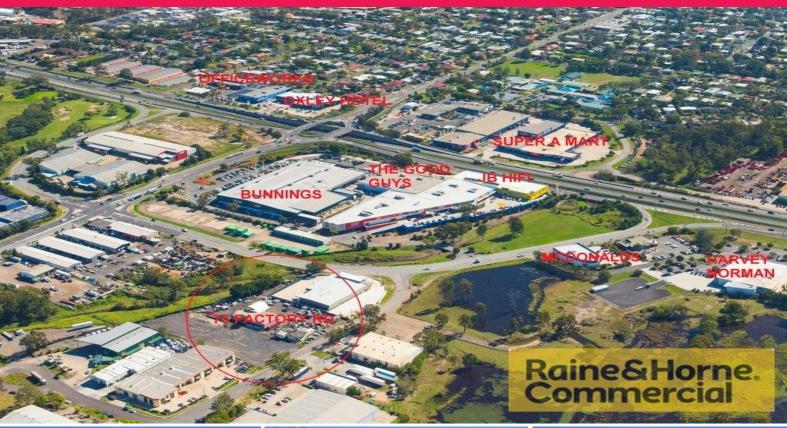

## High Yielding Investment with 3 Year Lease

A strategic location just off the Ipswich Motorway approximately 15 kilometres from the Brisbane CBD.

Neighbouring businesses include Harvey Norman, McDonalds, Bunnings, JB HiFi, The Good Guys, Officeworks and Super A Mart emphasising the strategic location of this site.

Largely undeveloped the land can could be improved in the future.

- $^{\star}$  5,413sqm yard recently levelled and compacted offered for sale with a new 3 year lease
- \* Returning \$93,000 p/a plus GST Tenant pays all outgoings
- \* Personal and bank guarantee as lease security