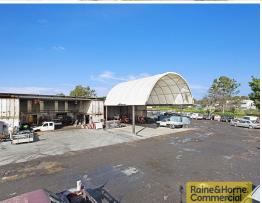

Largely undeveloped the land can could be improved in the future.

- $^{\star}$  5,413sqm yard recently levelled and compacted offered for sale with a new 3 year lease
- \* Returning \$93,000 p/a plus GST Tenant pays all outgoings
- \* Personal and bank guarantee as lease security