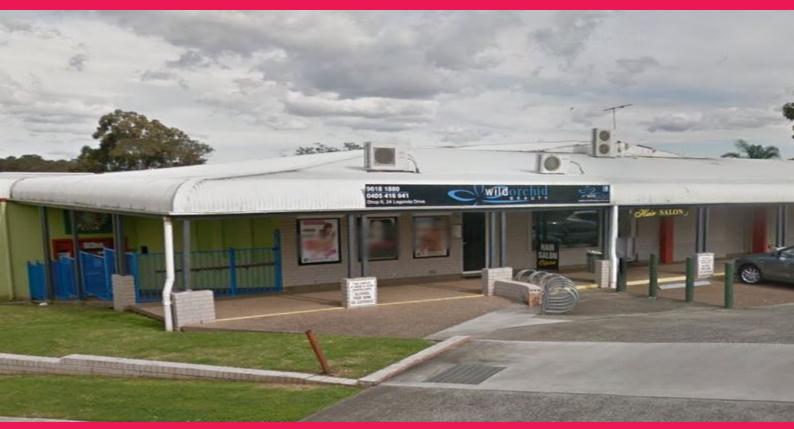

## Prime Retail/Commercial Location With Exposure

Located on Lagonda Drive in a complex of six (6) shops, this professional suite is tiled throughout, freshly painted and two partitioned office areas with dual entry.

Other improvments consist of:

- waiting room/reception area
- security shutters and alarm
- ample on-site parking
- kitchen

This property poses excellent street exposure and signage potential and would be suitable for beauty, hair salon or professional/commercial users.