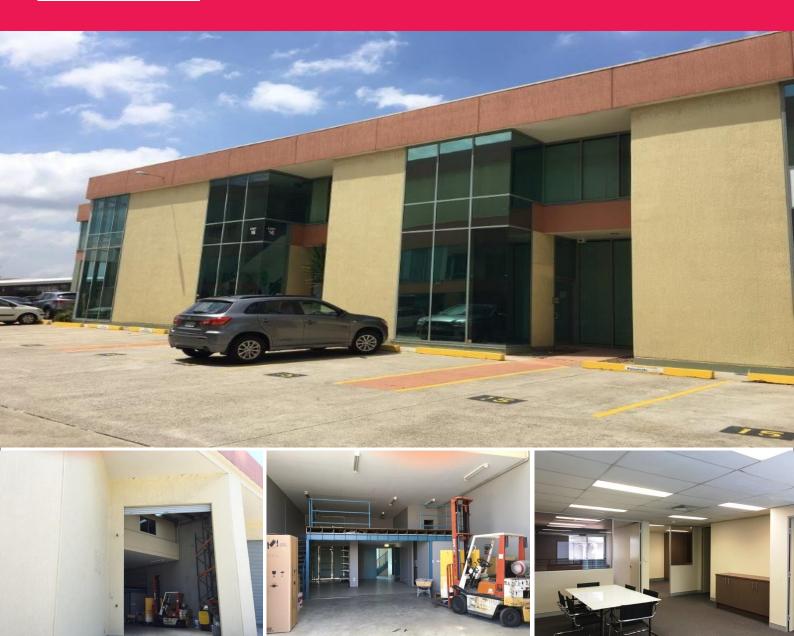

## 15/43-51 College Street, Gladesville NSW 2111

## **FANTASTIC WAREHOUSE & OFFICE SPACE**

Take advantage of this centrally located office and warehouse space for lease.

Features;

- \* Automatic door to high clearance warehouse via rear lane
- \* 3 Partitioned offices plus open plan meeting area with board room table,

lounge and fixed cabinetry

- \* Mezzanine Level for storage approx. 26sqm
- \* Warehouse space of approx.135sqm
- \* Office Space of approx. 103sqm
- \* 4 x CCTV cameras and alarm
- \* 4 x Car spaces
- \* Total Floor area 264sqm approx.

Offices FOR LEASE

264sqm