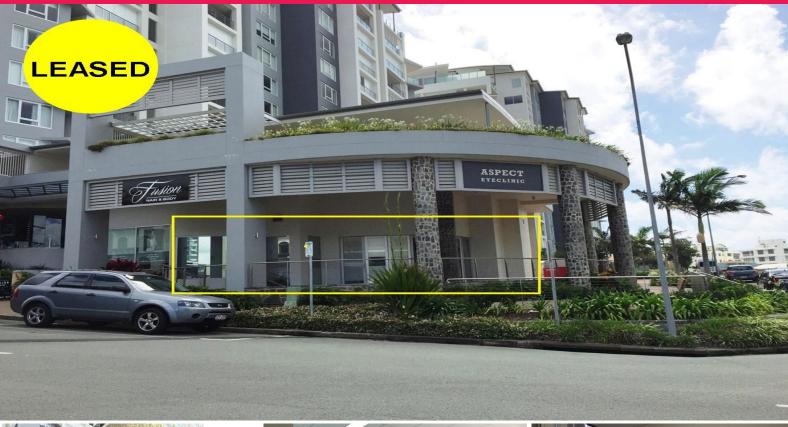

## **CBD Caloundra Ground Floor Office / Retail / Medical**

Located in the Caloundra CBD under a holiday resort with both permanent and tourist tenants, this ground floor commercial space has views to the ocean and would suit a range of businesses in Retail, Medical, Professional Office or Food Outlets.

- Floor area: 112 m2 approx

- Air-conditioned tenancy

- Security Alarm

- External exclusive area: 110 m2 appox

- Owner incentives offered

- Currently fitted out as professional a/c office/medical space

- Could be utilized for Retail, Medical, Office or Food outlets

For Lease: \$38,640 pa p

Retail

FOR LEASE

112sqm