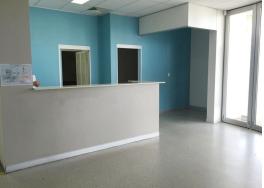

- Floor area: 112 m2 approx

- Air-conditioned tenancy

- Security Alarm

- External exclusive area: 110 m2 appox

- Owner incentives offered

- Currently fitted out as professional a/c office/medical space

- Could be utilized for Retail, Medical, Office or Food outlets