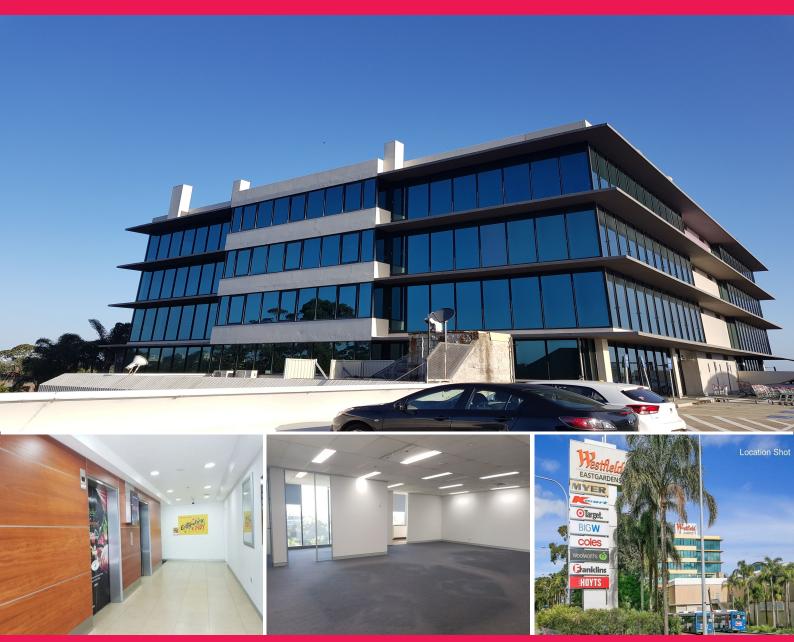

## Various Suites, 152 Bunnerong Road

The Westfield Eastgardens Commercial Tower is located immediately above Westfield Eastgardens Shopping Centre with immediate lift access to retail shopping, parking area and public transport.

- Suite 505: 96.50sqm\* South facing, mainly open plan office suite
- Suite 604: 116.50sqm\* Top level office suite
- Great natural light and good value
- Inspect by prior appointment

Approx\*

Offices
FOR LEASE
\$440 psm pa