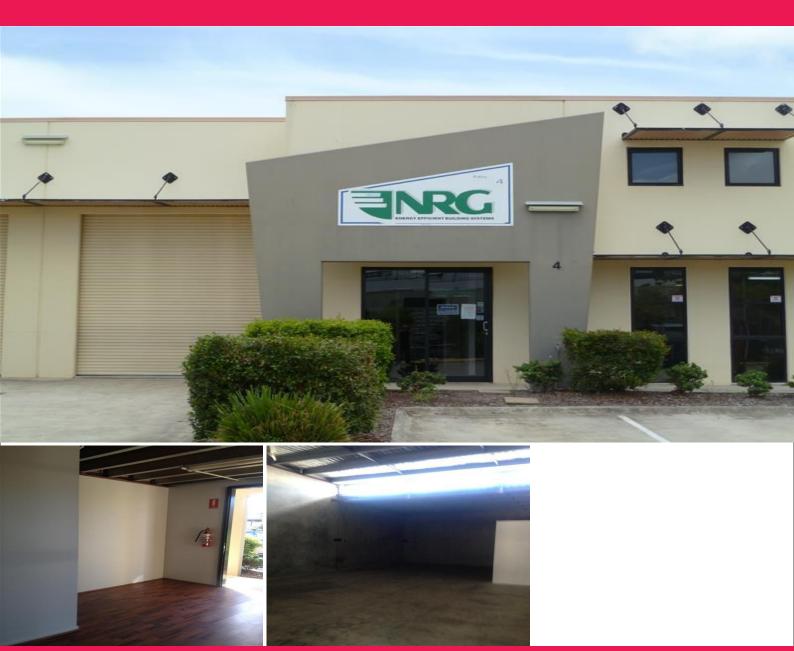

## **Affordable Workshop Maroochydore**

A very handy size industrial unit within a very well kept complex in central Maroochydore.

154 sqm of ground floor workshop area with toilet and kitchen. High roller door access.

24 sqm of additional mezzanine storage. The complex has excellent parking on site and easy access for large vehicles.

Outgoings are extremely low with no body corporate fees. Very conveniently located along Sugar Rd with access to the Motorway and Maroochydore just minutes away.

Industrial FOR LEASE

176sqm

**Amber Hackworthy** 

0418 153 612

amber@fncommercial.net.au