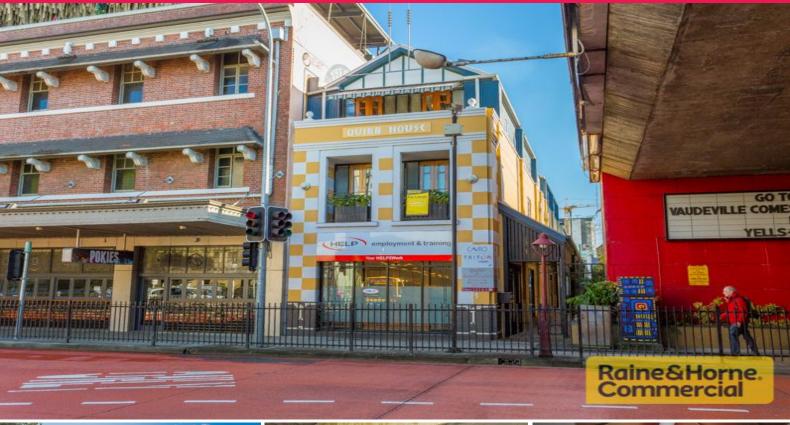

## Raine&Horne. Commercial

4/63 Melbourne Street, South Brisbane QLD 4101

## **Character Office Space with Parking - Very Unique**

- \* Fantastic character office space with high ceilings and polished timber floors
- \* Fully air-conditioned
- \* Huge Signage to the train line Seen by thousands per day
- \* 5 Minute walk to Brisbane CBD and metres away from Southbank Parklands
- \* Surrounded by boutique cafes Next door to the Fox Hotel
- \* Inspect this property today with George Petavrakis