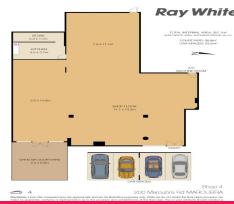

- 56sqm approx.
- Multi-zoned air-conditioning
- Open air courtyard
- Kitchenette and Bathroom facilities on floor
- Lunch room
- 4 off-street carspaces

Offices

FOR LEASE

56sqm