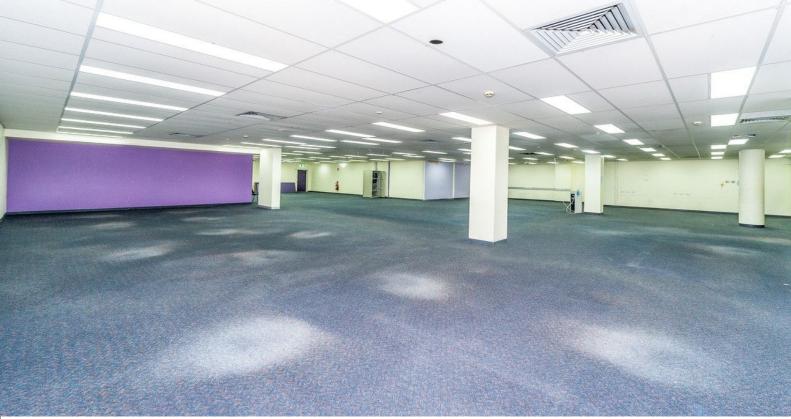

## **Commercial Office Space in the heart of Maroubra Junction**

This affordable office space is located in the centre of busy Maroubra Junction and presents as the ideal premises for any small business. Conveniently located on the ground floor of 200 Maroubra Road, this 56sqm office suite is suited to a variety of professional and commercial office users. Features include:

- 56sqm approx.
- Multi-zoned air-conditioning
- Open air courtyard
- Kitchenette and Bathroom facilities on floor
- Lunch room
- 4 off-street carspaces

Offices

FOR LEASE

56sqm