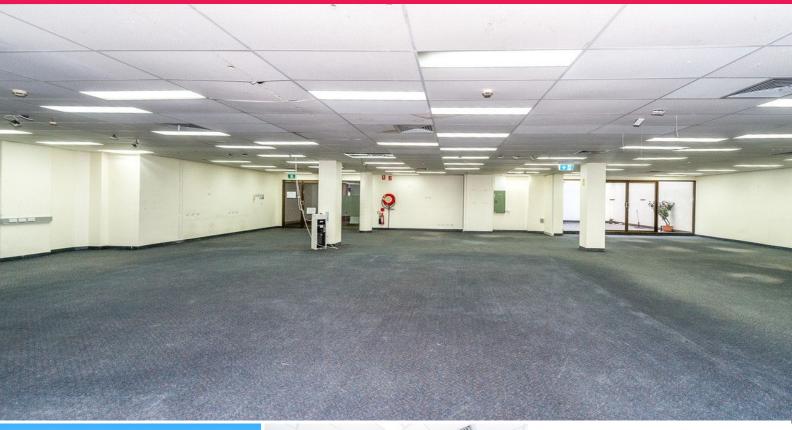

## **Commercial Office Space in the heart of Maroubra Junction**

This office space is located in the centre of busy Maroubra Junction and presents as the ideal premises for any medium size business. Conveniently located on the ground floor of 200 Maroubra Road, this 183sqm office suite is suited to a variety of professional and commercial office users. Features include:

- 183sqm approx.
- Multi-zoned air-conditioning
- Open air courtyard
- Kitchenette and Bathroom facilities on floor
- Lunch room
- 4 off-street carspaces

Offices FOR LEASE

88sqm