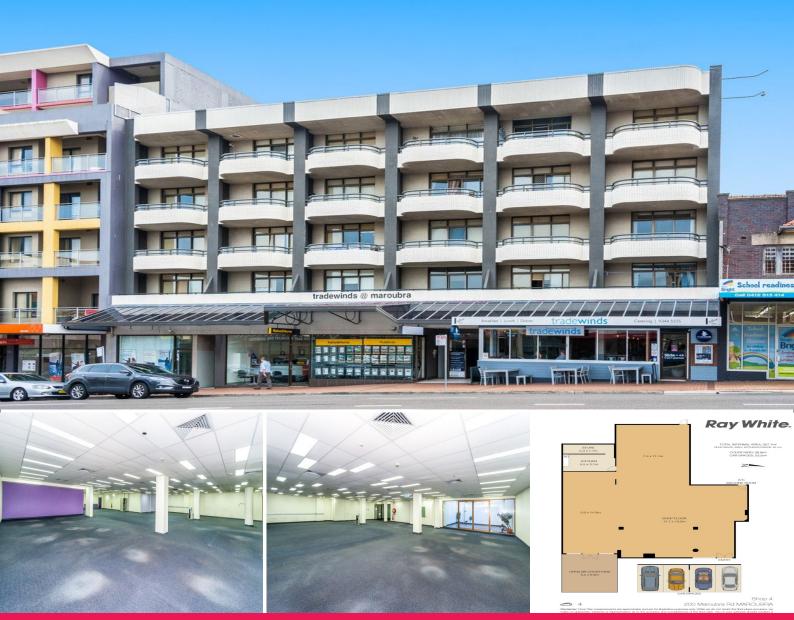

## **Corporate Office Premises - Maroubra Junction**

This professional office space is located in the centre of busy Maroubra Junction and presents as the ideal corporate premises. Conveniently located on the ground floor of 200 Maroubra Road, this 439sqm office suite is suited to a variety of professional, commercial and medical office users. Features include:

- 439sqm approx.
- Open plan office space
- Multi-zoned air-conditioning
- Open-air courtyard
- Kitchenette and Bathroom facilities on floor
- Lunch room

Offices

FOR LEASE

58sqm