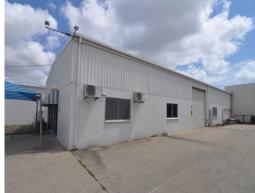

The warehouse area is clear span, fully insulated and accessed via a side roller shutter.

To the rear of the warehouse are separate male & female bathrooms including a shower.

Contact Ray White Commercial to arrange an inspection.