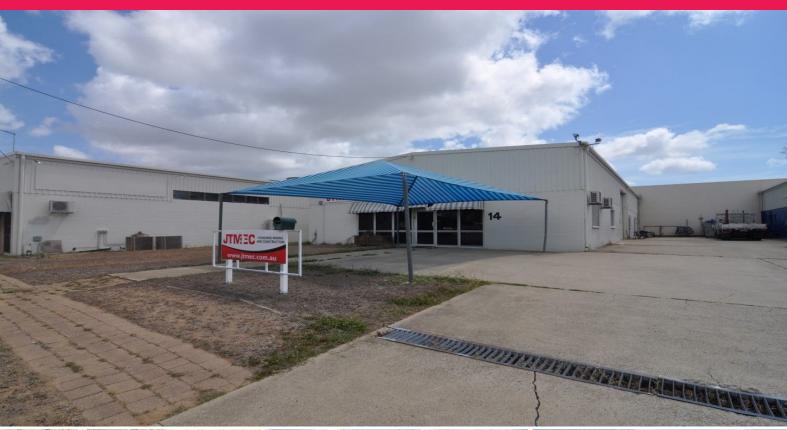

## 14 Madden Street, Aitkenvale QLD 4814

## Stand alone Aitkenvale Warehouse

This very neat and tidy office/warehouse has a total floor area of 390m2 including a 50m2 air conditioned office area.

The property is completely standalone but shares a common concrete driveway with 16 Madden Street to the right.

The warehouse area is clear span, fully insulated and accessed via a side roller shutter.

To the rear of the warehouse are separate male & female bathrooms including a shower.

Contact Ray White Commercial to arrange an inspection.