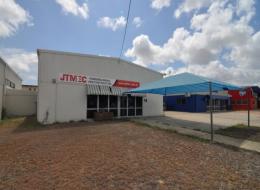

## 14 Madden Street, Aitkenvale QLD 4814

## Stand alone Aitkenvale Warehouse

This very neat and tidy office/warehouse has a total floor area of 390m2 including a 50m2 air conditioned office area.

The property is completely standalone but shares a common concrete driveway with 16 Madden Street to the right.

The warehouse area is clear span, fully insulated and accessed via a side roller shutter.

To the rear of the warehouse are separate male & female bathrooms including a shower.

Contact Ray White Commercial to arrange an inspection.