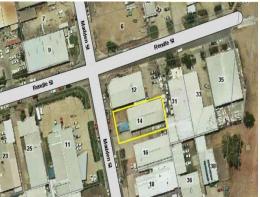

## 14 Madden Street, Aitkenvale QLD 4814

## Stand alone Aitkenvale Warehouse

This very neat and tidy office/warehouse has a total floor area of 390m2 including a 50m2 air conditioned office area.

The property is completely standalone but shares a common concrete driveway with 16 Madden Street to the right.