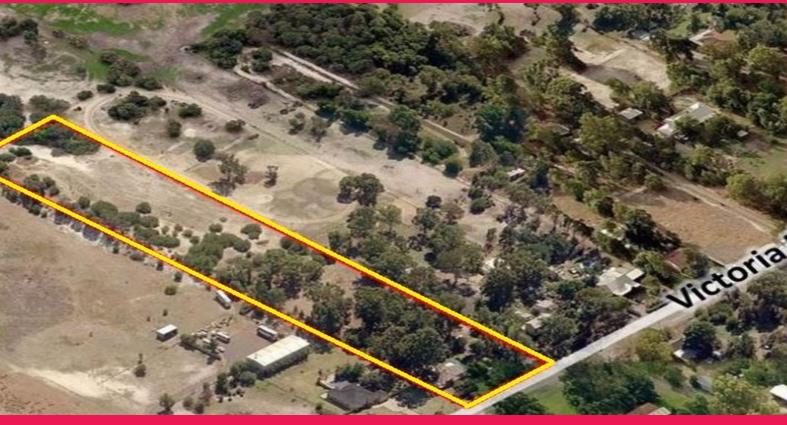

## 122 Victoria Road, Kenwick WA 6107

## **FUTURE INDUSTRIAL LAND**

Beautiful 4 bedroom 2 bathroom residence on approximately 20,300 m2 land, with future Industrial zoning  $\!\!\!^\star$ 

Located close to:

- -Main arterial roads of Roe Highway and Tonkin Highway
- -Maddington Industrial Area
- -Centro Maddington Shopping Centre
- -Schools and public transport

\*This property is situated within the proposed zoning change from Rural to Industrial under the City of Gosnells 'Maddington/Kenwick Strategic Employment Area'. Contact City of Gosnells for more details.