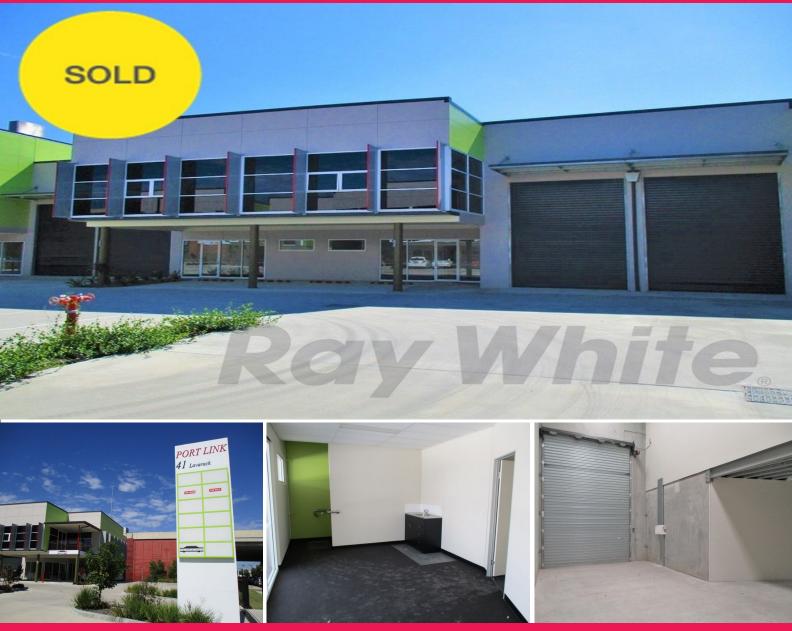

3/41 Lavarack Avenue, Eagle Farm QLD 4009

## ?PORT LINK?- BRAND NEW 236sqm\* INDUSTRIAL UNIT

Ray White Commercial TradeCoast are excited to present the brand new ?Port Link? development to the market. Being brand new the opportunity exists for investors and owner occupiers to claim significant depreciation benefits.

- 236sqm\* high quality office / warehouse
- 112sqm\* corporate office over two (2) levels
- 124sqm\* warehouse accessed via electric container height roller door
- 3 phase power supply
- Internal warehouse height of 7.6m\*
- Office configuration includes a ground floor showroom and ducted a/c open plan office on the first floor
- Great natural light with floor to ceiling windows (that open) in the office and translucent sheeting in the war

Industrial FOR SALE

236sqm