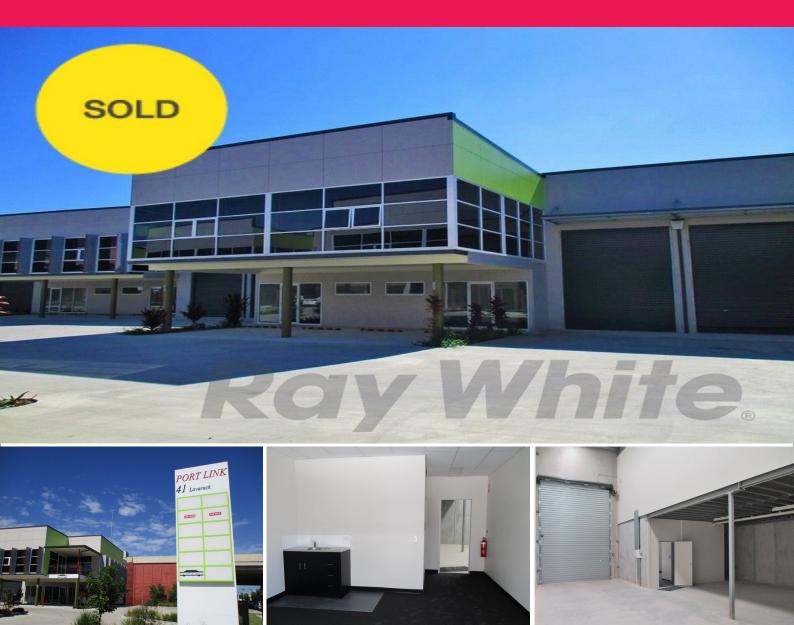

## 5/41 Lavarack Avenue, Eagle Farm QLD 4009

## 50% LEASED - OWNER OCCUPIER WITH INCOME - POTENTIAL 8.15% RETURN - OCCUPY AND/OR

Ray White Commercial TradeCoast are excited to present the brand new ?Port Link? development to the market. Being brand new the opportunity exists for investors and owner occupiers to claim significant depreciation benefits.

Industrial FOR SALE

289sqm

- 289sqm\* high quality office / warehouse

- 129sqm\* corporate first floor office (Leased to Colt International PTY LTD)
- 4+4 year term
- 6 month bank guarante

Ray White.

Jack Gwyn 0424807166 jack.gwyn@raywhite.com