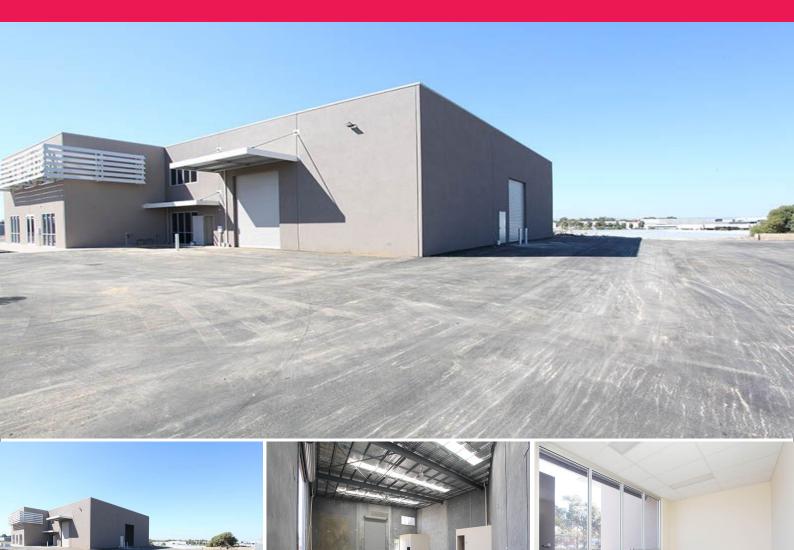

#### **NEW BIBRA LAKE FACTORY PLUS YARD**

Commercial Industrial Property Group (CIPG) and Chad Parham offers for lease 300sqm\* factory/warehouse with approximately 1,200sqm\* yard.

The building has been recently completed being concrete tilt panel with two roller door access points. Roller doors are approximately 4.5 metres high and 3.5 metres wide. Minimum truss height is approximately 6.0 metres.

Located in Bibra Lake Industrial estate which is 20kms\* south of Perth CBD. Bibra Lake has vehicle access to the Kwinana Freeway and Roe Highway by Beelair Drive and North Lake Road.

Yard area is hotmix sealed and fenced.