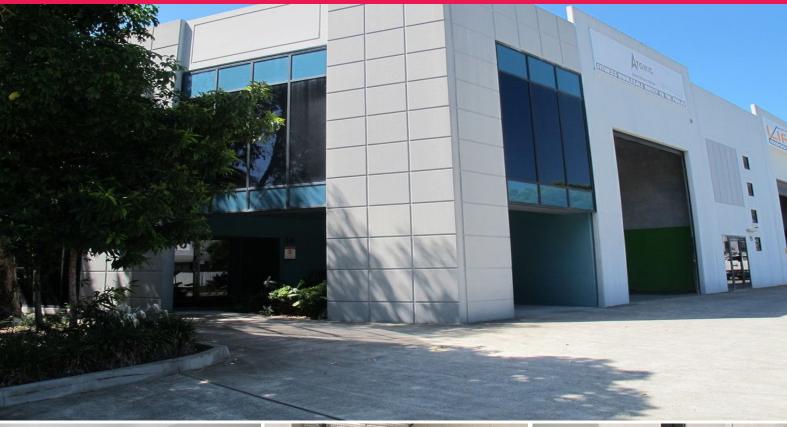

## SALE OR LEASE - WAREHOUSE AND OFFICE

Situated in the Currumbin Waters Industrial and Commercial Hub, this unit provides the perfect balance between Showroom, Warehouse and Office Space.

The property offers:

- Total Area 327m2
- Approximately 160m2 Warehouse
- Approximately 40m2 Showroom
- Approximately 127m2 First Floor Office Space
- Loads of Natural Light
- Road Frontage and Signage Opportunities

The property has an elegant office fit out and will suit business? needing a professional office environment with