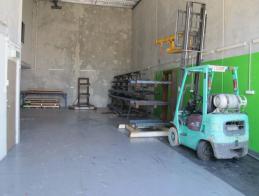

- Total Area 327m2
- Approximately 160m2 Warehouse
- Approximately 40m2 Showroom
- Approximately 127m2 First Floor Office Space
- Loads of Natural Light
- Road Frontage and Signage Opportunities

The property has an elegant office fit out and will suit business? needing a professional office environment with