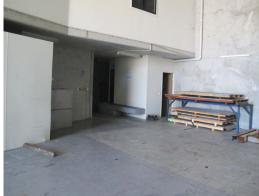

- Total Area 327m2
- Approximately 160m2 Warehouse
- Approximately 40m2 Showroom
- Approximately 127m2 First Floor Office Space
- Loads of Natural Light
- Road Frontage and Signage Opportunities

The property has an elegant office fit out and will suit business? needing a professional office environment with