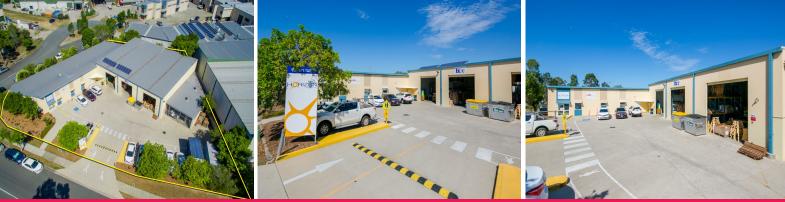

## 19-21 Neumann Road, Capalaba QLD 4157

## **Freestanding Industrial Building**

Centrally located in the Capalaba Industrial Estate, this property provides a quality office environment and attached workshop suitable for a Corporate Headquarters. With ample onsite parking and easy driveway access, the property would suit small scale production, warehousing or stock dispatch centre.

Features Include:

- ? 985m2 Bld on 2,302m2 Industrial Zoned Site
- ? Bld Includes 545m2 Quality Office, 440m2 Warehouse PLUS 165m2 ?Lean To?
- ? 3 Phase Power & 5 x Container Height Roller Doors
- ? 14 On Site Car Parks