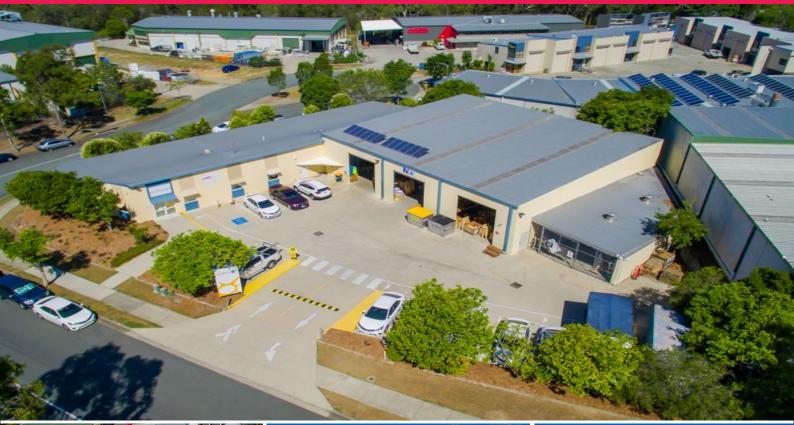

## 19-21 Neumann Road, Capalaba QLD 4157

## **Freestanding Industrial Building**

Centrally located in the Capalaba Industrial Estate, this property provides a quality office environment and attached workshop suitable for a Corporate Headquarters. With ample onsite parking and easy driveway access, the property would suit small scale production, warehousing or stock dispatch centre.

Features Include:

- ? 985m2 Bld on 2,302m2 Industrial Zoned Site
- ? Bld Includes 545m2 Quality Office, 440m2 Warehouse PLUS 165m2 ?Lean To?
- ? 3 Phase Power & 5 x Container Height Roller Doors
- ? 14 On Site Car Parks