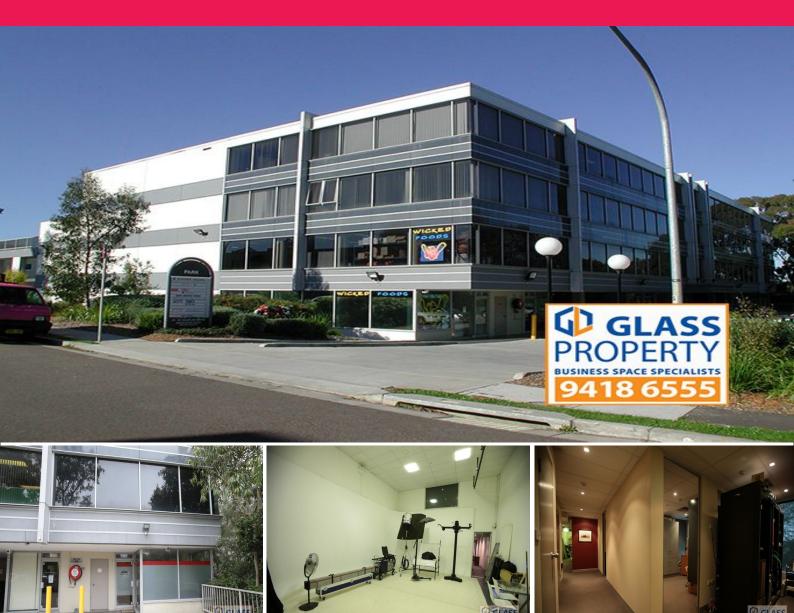

## U7/31-33 Chaplin Drive, Lane Cove NSW 2066

## Superb high tech industrial unit

The Property is located on the corner of Chaplin Drive and Mars Road in the Lane Cove West Industrial Area. There is easy access to the M2 Motorway, Gore Hill Freeway and to Lane Cove Road from here.

Unit 7, 31-33 Chaplin Drive is a modern and well presented office, technical and warehouse unit.

The unit is located in a corner ground floor position within an estate of 14 units. Being on a corner it benefits from natural light coming from two sides.

Industrial FOR SALE \$890,000 321sqm

Jason Glass

Josh Sullivan

jason@glassproperty.com.au

Ground floor office/pro