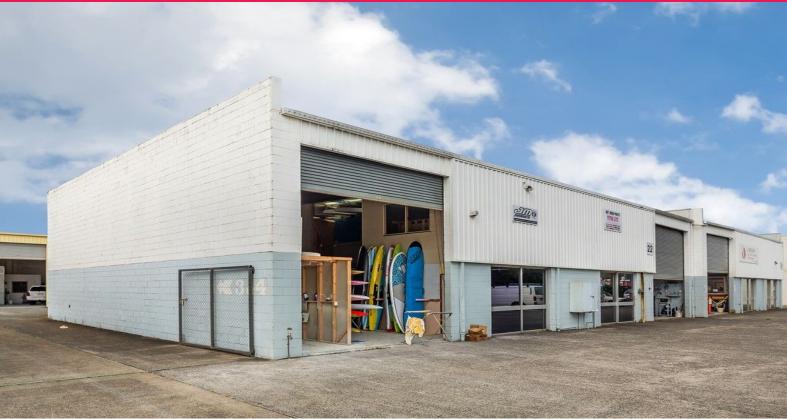

## **Urgent Sale- Street Front Industrial Unit**

What an opportunity! You'd better act fast to secure this property in the tightly held commercial precinct of Currumbin.

- \* 172sqm
- \* Street frontage with big exposure
- \* Loads of on site and street parking
- \* Ground floor reception and office
- \* Large engineered mezzanine floor
- \* Internal amenities

If you're looking for a business headquarters or a SMSF investment... You have found it!

The property will be op

Industrial FOR SALE

172sqm