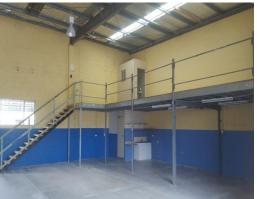

## **Urgent Sale- Street Front Industrial Unit**

What an opportunity! You'd better act fast to secure this property in the tightly held commercial precinct of Currumbin.

- \* 172sqm
- \* Street frontage with big exposure
- \* Loads of on site and street parking
- \* Ground floor reception and office
- \* Large engineered mezzanine floor
- \* Internal amenities