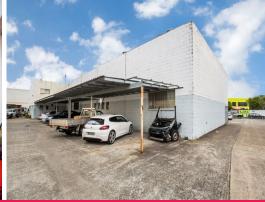

## **Urgent Sale- Street Front Industrial Unit**

What an opportunity! You'd better act fast to secure this property in the tightly held commercial precinct of Currumbin.

- \* 172sqm
- \* Street frontage with big exposure
- \* Loads of on site and street parking
- \* Ground floor reception and office
- \* Large engineered mezzanine floor
- \* Internal amenities