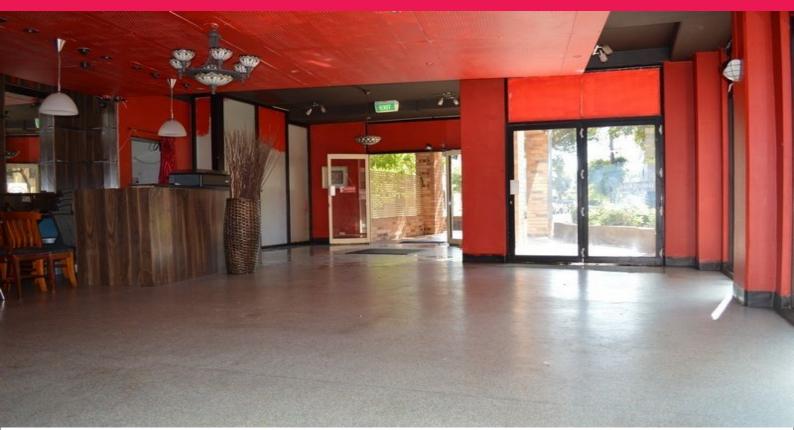

## **UNDER OFFER - Versatile Retail Opportunity**

An excellent retail opportunity beckons an astute hospitality operator. The property hosts a variety of fit-out possibilities with a versatile layout, and is ideal for a business looking to capitalise on the shops ability to incorporate indoor-outdoor dining.

Property Details:

- > 105sqm of internal retail area + 17sqm out door seating + 1 car space
- > Commercial kitchen with exhaust and grease trap
- > Light filled, as it benefits from a Northern and Western aspect

Location:

- > 500 meters to Central Station
- > Huge amounts of daily foot traffic

\* There is also the potential to render the facade of the retail shop; this will differentiate the shop from the resident