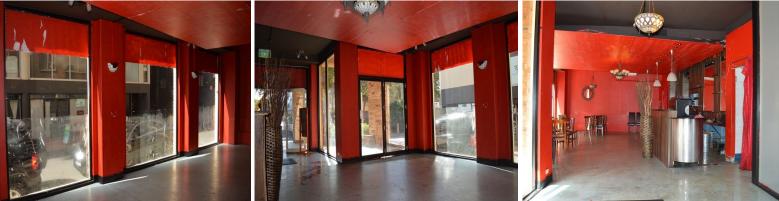

## **UNDER OFFER - Versatile Retail Opportunity**

An excellent retail opportunity beckons an astute hospitality operator. The property hosts a variety of fit-out possibilities with a versatile layout, and is ideal for a business looking to capitalise on the shops ability to incorporate indoor-outdoor dining.

Property Details:

- > 105sqm of internal retail area + 17sqm out door seating + 1 car space
- > Commercial kitchen with exhaust and grease trap
- > Light filled, as it benefits from a Northern and Western aspect

Location:

- > 500 meters to Central Station
- > Huge amounts of daily foot traffic

\* There is also the potential to render the facade of the retail shop; this will differentiate the shop from the resident