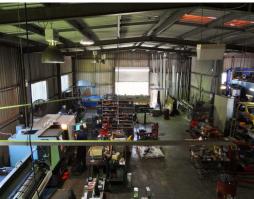

## Industrial Factory minutes to Bruce Highway - Yandina

- Land Area: 1,800m2\* fenced concrete hardstand

- Building Area: 720m2\* Stand Alone Colourbond Factory

- Warehouse Area: 630m2\*
- Showroom Area: 45m2\*
- Office/Reception: 45m2\*

Factory Includes:

- 3 phase power 100 amps per phase
- 1 Large and 1 Smaller Roller Door on the right hand side of the Factory
- 1 Small Roller Door on the left hand side of the Factory
- Toilet & Shower
- Kitchen
- Ample car parking on the concrete hardstand
- Only Minutes to Bruce Highway