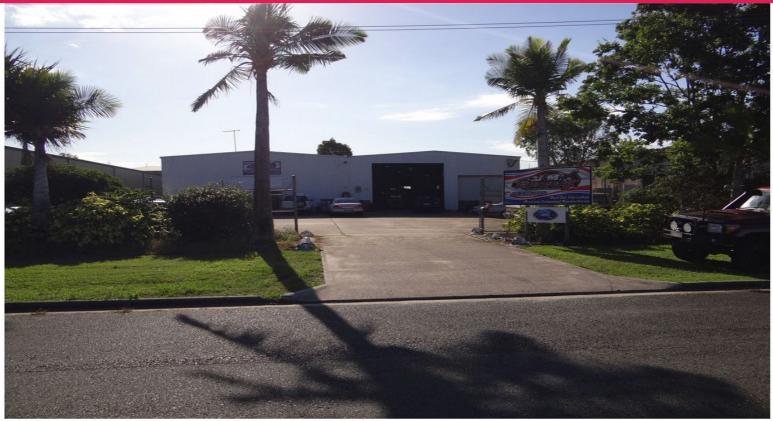

## Industrial Factory minutes to Bruce Highway - Yandina

- Land Area: 1,800m2\* fenced concrete hardstand

- Building Area: 720m2\* Stand Alone Colourbond Factory

- Warehouse Area: 630m2\*
- Showroom Area: 45m2\*
- Office/Reception: 45m2\*

Factory Includes:

- 3 phase power 100 amps per phase
- 1 Large and 1 Smaller Roller Door on the right hand side of the Factory
- 1 Small Roller Door on the left hand side of the Factory
- Toilet & Shower
- Kitchen
- Ample car parking on the concrete hardstand
- Only Minutes to Bruce Highway

Industrial

FOR SALE

720sqm