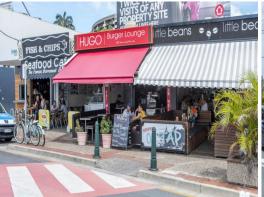

## **Fully Leased Retail Centre with Huge Development Potential**

- \* Net income 447,774.34 p.a.\* + GST plus increases
- \* 13 retail tenancies plus high visibility billboard
- \* Net letable area 817m2\*, land area 1,555m2\*
- \* Tenants include; post office, sonic healthcare, pharmacy, medical centre, hairdresser, bakery, cafe's and food.
- \* Currently under rented and under developed
- \* Huge redevelopment potential walk to beach
- \* Don't miss this outstanding opportunity