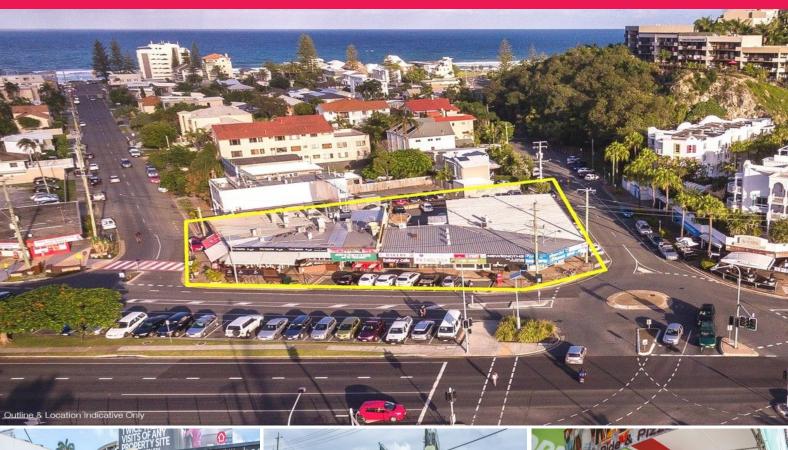

## **Fully Leased Retail Centre with Huge Development Potential**

- \* Net income 447,774.34 p.a.\* + GST plus increases
- \* 13 retail tenancies plus high visibility billboard
- \* Net letable area 817m2\*, land area 1,555m2\*
- \* Tenants include; post office, sonic healthcare, pharmacy, medical centre, hairdresser, bakery, cafe's and food.
- \* Currently under rented and under developed
- \* Huge redevelopment potential walk to beach
- \* Don't miss this outstanding opportunity

Retail

FOR SALE

817sqm