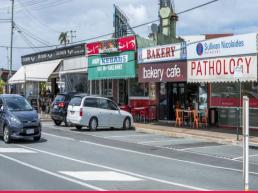

## **Fully Leased Retail Centre with Huge Development Potential**

- \* Net income 447,774.34 p.a.\* + GST plus increases
- \* 13 retail tenancies plus high visibility billboard
- \* Net letable area 817m2\*, land area 1,555m2\*
- \* Tenants include; post office, sonic healthcare, pharmacy, medical centre, hairdresser, bakery, cafe's and food.
- \* Currently under rented and under developed
- \* Huge redevelopment potential walk to beach
- \* Don't miss this outstanding opportunity