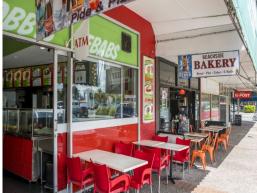

## **Fully Leased Retail Centre with Huge Development Potential**

- \* Net income 447,774.34 p.a.\* + GST plus increases
- \* 13 retail tenancies plus high visibility billboard
- \* Net letable area 817m2\*, land area 1,555m2\*
- \* Tenants include; post office, sonic healthcare, pharmacy, medical centre, hairdresser, bakery, cafe's and food.
- \* Currently under rented and under developed
- \* Huge redevelopment potential walk to beach
- \* Don't miss this outstanding opportunity