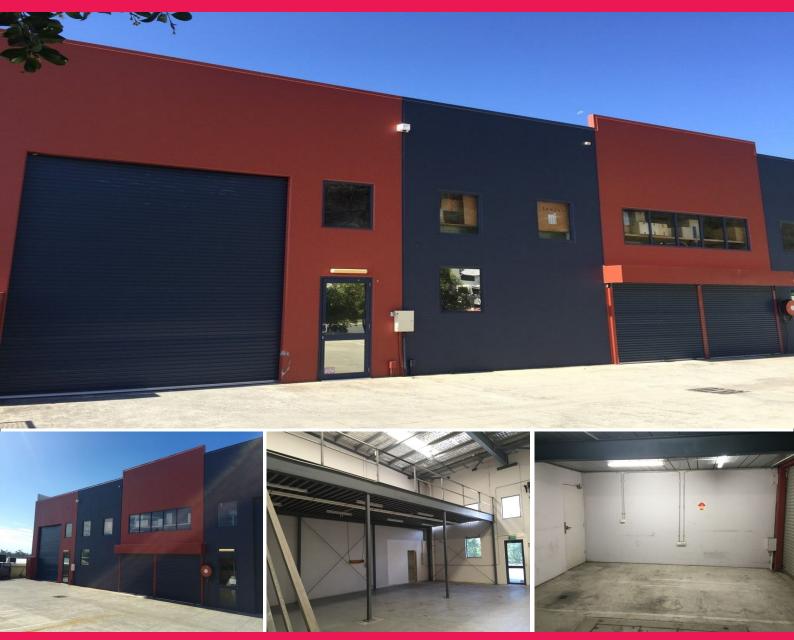

## Factory / Warehouse

This factory warehouse has a total floor area of 321m2 which includes 204m2 factory, 85m2 steel mezzanine plus 32m2 office area. It is located in the heart of the Burleigh industrial area.

- \* 321m2 total floor area
- \* 204m2 factory, 85m2 mezz, 32m2 office
- \* High roofline and roller door
- \* 3 phase power
- \* Bathroom and kitchenette
- \* 4 car spaces included

Located in the heart of the Burleigh industrial area with easy access to arterial roads, shopping centres and Burleigh Heads, this property is very "user friendly" with a high roofline, heavy duty steel