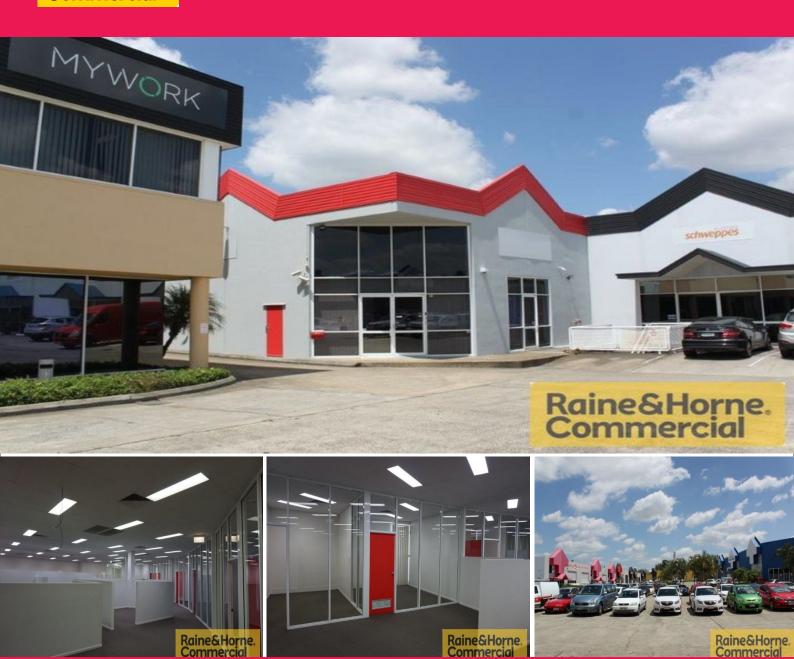

## Raine&Horne. Commercial

Unit 13 Pacific Place, Springwood QLD 4127

## **Corporate Office Space on Pacific Motorway**

- \* 803sqm well presented, NBN ready office unit
- \* Includes 603sqm of carpeted & air-conditioned office space
- \* Includes 200sqm warehouse area accessible by side roller door
- \* Opportunity for signage to the Pacific Motorway
- \* A combination of open plan and individual offices
- \* Tenants in complex include Kraft Foods, Cadburys, Schweppes, World Gym and more
- \* Complex has 400 car spaces!
- \* Easy access onto the Pacific Motorway

Showrooms/bulky Goods

FOR LEASE

Contact Agent

803sqm

Raine&Horne. Commercial

**Andrew Honeybone** 

0400 572 917

andrew@RnHcommercial.com.au