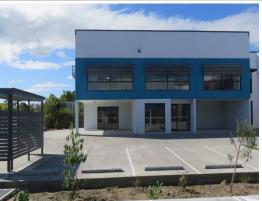

#### **Brand New Warehouses**

- \* Opportunity to lease a prestigious new industrial warehouse & office
- \* Located in the heart of the Yatala Enterprise Area
- \* 190.6m2\* GFA with 67.6m2\* mezzanine
- \* Undercover parking
- \* Front unit
- \* Reception area, amenities, kitchenette
- \* 3 phase power
- \* Close to M1 Motorway exit 41 both south and north bound
- \* approx
- \*\* subject to council approval