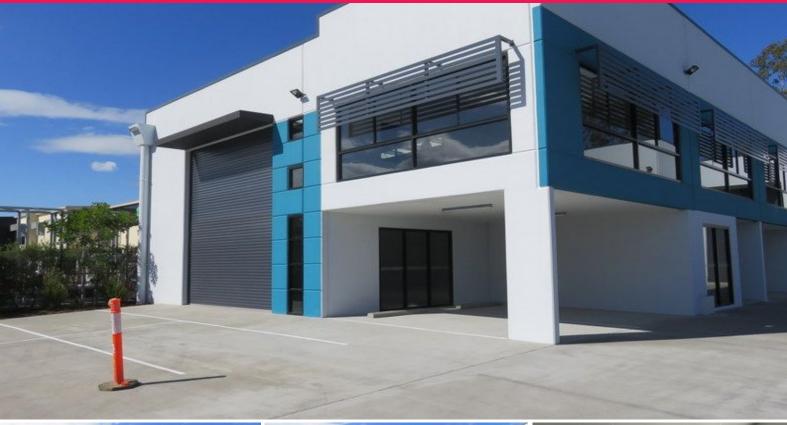

#### **Brand New Warehouses**

- \* Opportunity to lease a prestigious new industrial warehouse & office
- \* Located in the heart of the Yatala Enterprise Area
- \* 190.6m2\* GFA with 67.6m2\* mezzanine
- \* Undercover parking
- \* Front unit
- \* Reception area, amenities, kitchenette
- \* 3 phase power
- \* Close to M1 Motorway exit 41 both south and north bound
- \* approx
- \*\* subject to council approval