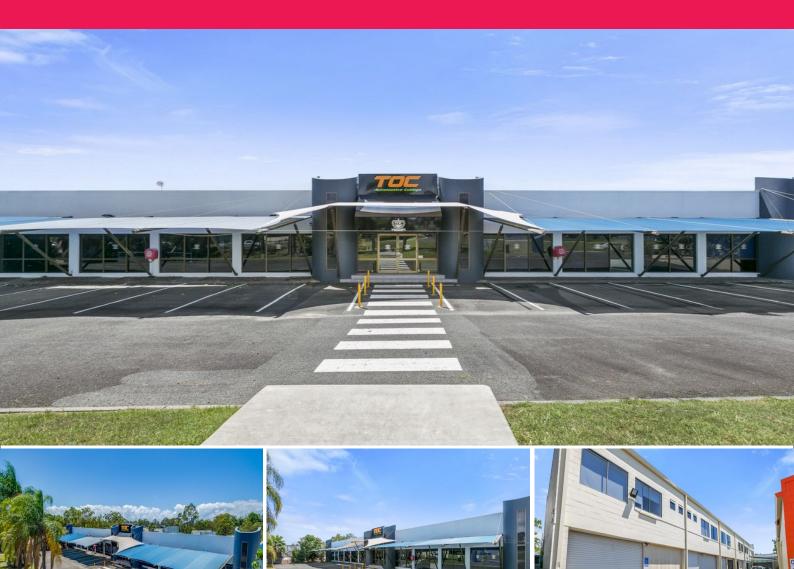

## **Income Producing Freehold Investment**

- \* 2,583m2\* parcel of freehold land with 1,176m2\* of improvements
- \* Fantastic frontage and exposure with thousands\* of cars passing per day
- \* Two street access
- \* Zoned Industry 2 with MCU approval for motor vehicle repairs (training facility) and education establishment
- \* Central location in the heart of Ashmore
- \* Easy access to Smith Street and M1 Motorway