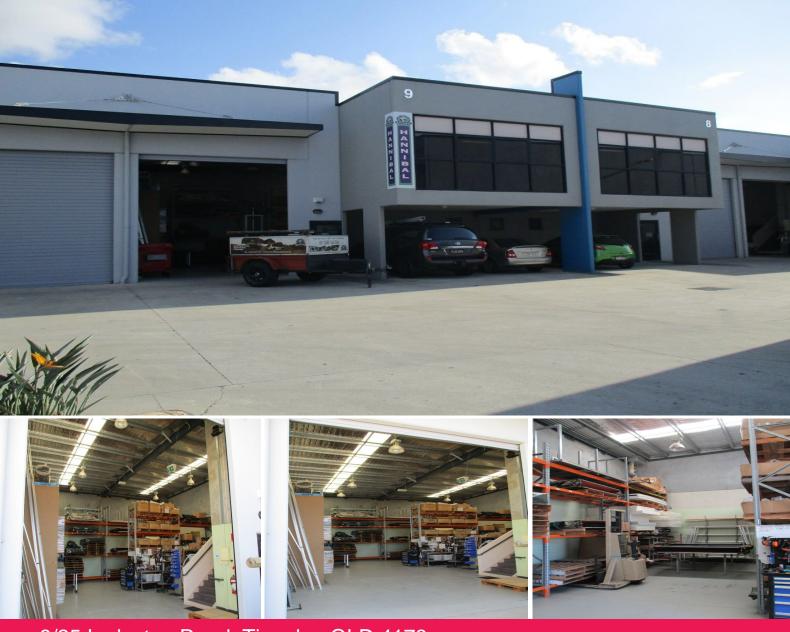

## Ray White.

9/25 Ingleston Road, Tingalpa QLD 4173

## 165sqm\* AFFORDABLE LEASED INDUSTRIAL INVESTMENT

- Modern industrial asset leased to solid long term tenant eight (8) years in the property
- Brand new 3yr + 3yr lease returning \$29,400 + Outgoings + GST, 3% fixed annual reviews
- 37sqm\* air conditioned, carpeted open plan office, data and electrical cabling, blinds, windows that open
- 128sqm\* clear son warehouse, electric container height roller door, 3 phase power available, great natural light, sealed floor, halogen lighting, insulated roof
- Self contained amenities include kitchenette and disabled size toilet
- Three exclusive car spaces including 2 under cover plus visitor bays on site, secure gated complex (approx\*)

Industrial FOR SALE

165sqm