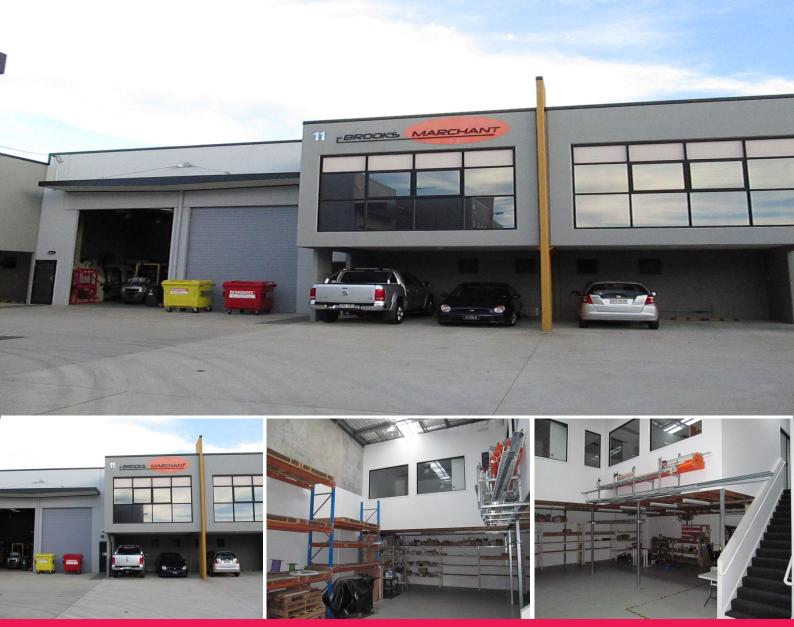

11/25 Ingleston Road, Tingalpa QLD 4173

## 231sqm\* GREAT VALUE TINGALPA OFFICE / WAREHOUSE

- 103m2\* Mezzanine level office, quality carpet, air-conditioning, data cabled, large open plan area plus three partitioned offices, window blinds, prominent elevated position in complex
- 128m2\* Warehouse floor space, 3 phase power, good natural light, half height (under office) workshop areas plus full height area, sealed floor, painted walls, insulated roof, halogen & fluorescent lighting
- Amenities include toilet and kitchenette on ground plus kitchenette in mezzanine level office
- Three exclusive use car spaces (two covered) plus visitor bays
- Secure gated complex, close to the Gateway Motorway
- Exceptional value for the size, location and quality!! Sale: \$460,000 + GST (if applicable)

For further information or to arrange an inspection please contact Exclusive Marketing

Industrial FOR SALE

231sqm