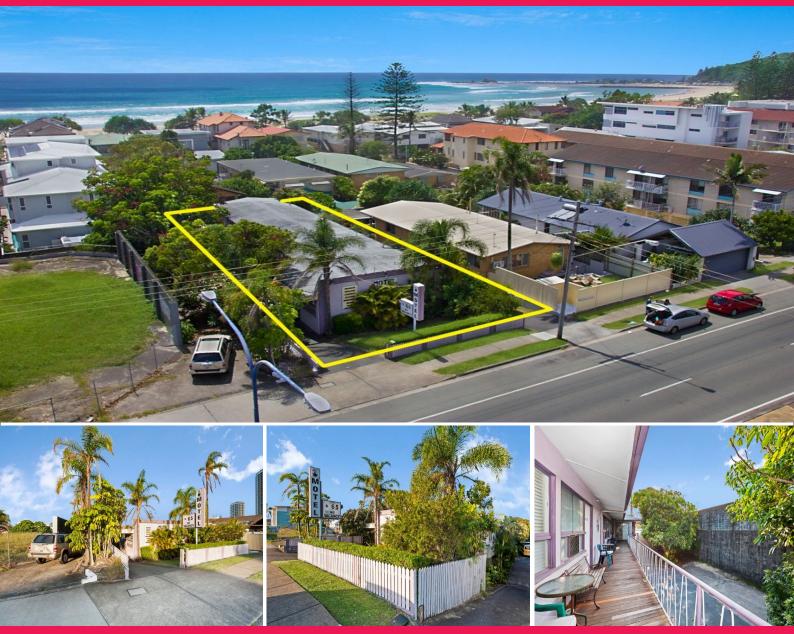

## 1005 Gold Coast Highway, Palm Beach QLD 4221

## Local Icon with D.A Approval

Located on the arterial Gold Coast Highway with an average daily commute of 49,000\* cars. This site offers unparalleled exposure with all other major precincts in close proximity. Gold Coast airport is approximately 6kms south of the site, 15kms north to Surfers Paradise and less than 2km to Pacific Motorway access via Palm Beach Avenue.

- Currently occupied by a 7 room motel + services/facilities room
- Attached 2bedroom managers residence
- Close proximity to Gold Coast International Airport
- Less than 200m to beachfront
- Medium Density Residential zone
- D.A: 12 rooms & 1x2bedroom caretakers residence across 3storeys
- Some renovations done throughout

Leisure FOR SALE

526sqm

Greg Watson 0417757442 greg.watson@raywhite.com