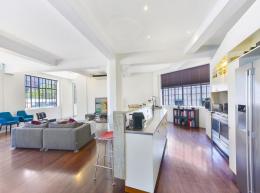

## Stunning New York Style 216m2 Whole Floor!

New York style 216m2 whole floor warehouse office and residence located in the prestigious and trendy Foster St Surry Hills is on the Market.

- \* Light from all sides and amazing city skyline views
- \* Interesting boutique block with direct lift access
- \* Concrete warehouse feel with high ceilings
- \* Only floor in the building with an enclosed balcony
- \* Security building offer 1 x car space
- \* Potential Live / Work