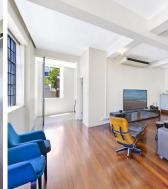

## Stunning New York Style 216m2 Whole Floor!

New York style 216m2 whole floor warehouse office and residence located in the prestigious and trendy Foster St Surry Hills is on the Market.

- \* Light from all sides and amazing city skyline views
- \* Interesting boutique block with direct lift access
- \* Concrete warehouse feel with high ceilings
- \* Only floor in the building with an enclosed balcony
- \* Security building offer 1 x car space
- \* Potential Live / Work