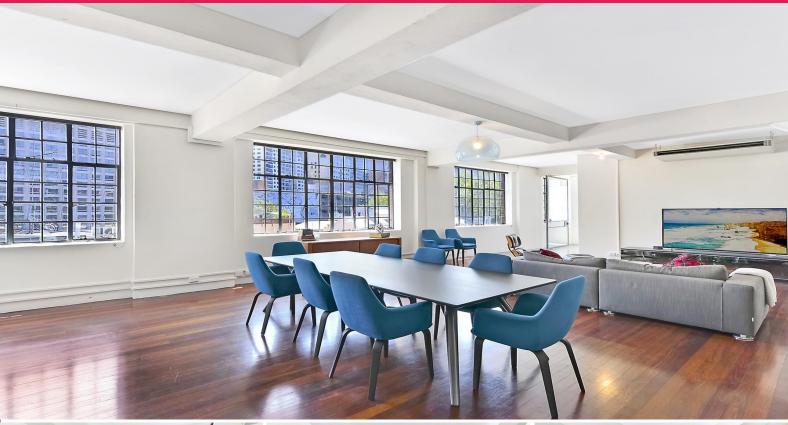

## Stunning New York Style 216m2 Whole Floor!

New York style 216m2 whole floor warehouse office and residence located in the prestigious and trendy Foster St Surry Hills is on the Market.

- \* Light from all sides and amazing city skyline views
- \* Interesting boutique block with direct lift access
- \* Concrete warehouse feel with high ceilings
- \* Only floor in the building with an enclosed balcony
- \* Security building offer 1 x car space
- \* Potential Live / Work