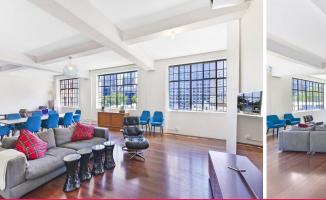

## Stunning New York Style 216m2 Whole Floor!

New York style 216m2 whole floor warehouse office and residence located in the prestigious and trendy Foster St Surry Hills is on the Market.

- \* Light from all sides and amazing city skyline views
- \* Interesting boutique block with direct lift access
- \* Concrete warehouse feel with high ceilings
- \* Only floor in the building with an enclosed balcony
- \* Security building offer 1 x car space
- \* Potential Live / Work